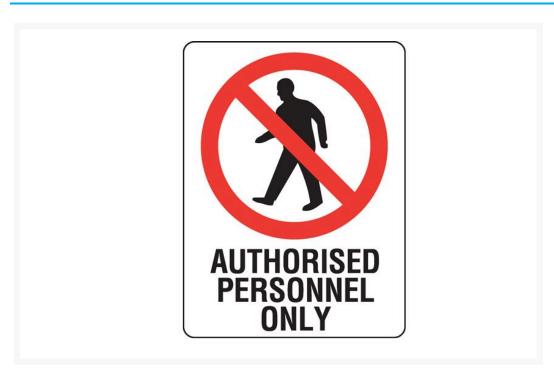

# **Authorised Personnel Only Sign**

### **Description**

Prohibition Signs specify when a general instruction or action must be adhered to. When you need to tell people that they can't do something, you'll need a Prohibition Sign. These safety signs feature the universally recognisable red circle or annulus with a diagonal line through it. Keep people from entering private property with a NO ENTRY sign or signal that people aren't allowed to smoke in an area with a NO SMOKING sign. Sign wording is in black lettering on a white background. Sign layout must comply to AS 1319 regulations.