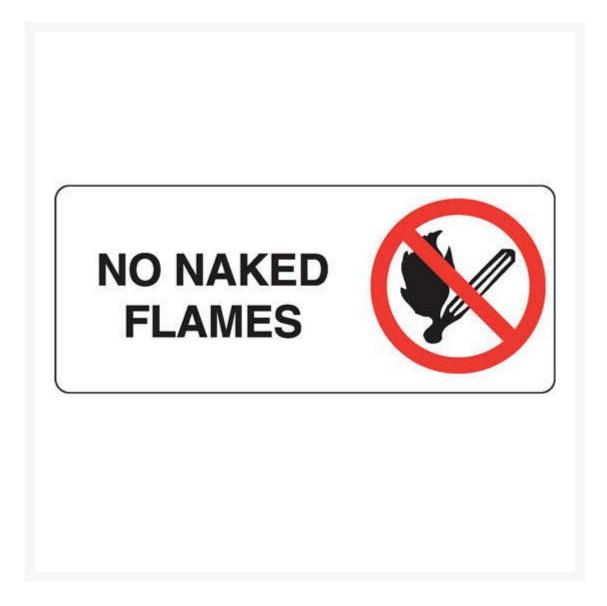

# No Naked Flames Sign

#### **Description**

Prohibition Signs specify when a general instruction or action must be adhered to. When you need to tell people that they can't do something, you'll need a Prohibition Sign. These safety signs feature the universally recognisable red circle or annulus with a diagonal line through it. Keep people from entering private property with a NO ENTRY sign or signal that people aren't allowed to smoke in an area with a NO SMOKING sign. Sign

wording is in black lettering on a white background. Sign layout must comply to AS 1319 regulations.