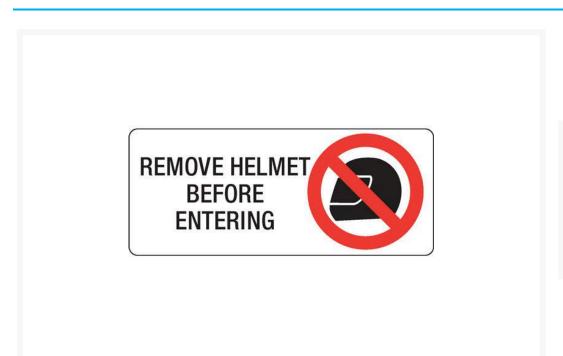

# Remove Helmet Before Entering Sign

#### **Description**

Prohibition Signs specify when a general instruction or action must be adhered to. When you need to tell people that they can't do something, you'll need a Prohibition Sign. These safety signs feature the universally recognisable red circle or annulus with a diagonal line through it. Keep people from entering private property with a NO ENTRY sign or signal that people aren't allowed to smoke in an area with a NO SMOKING sign. Sign wording is in black lettering on a white background. Sign layout must comply to AS 1319 regulations.