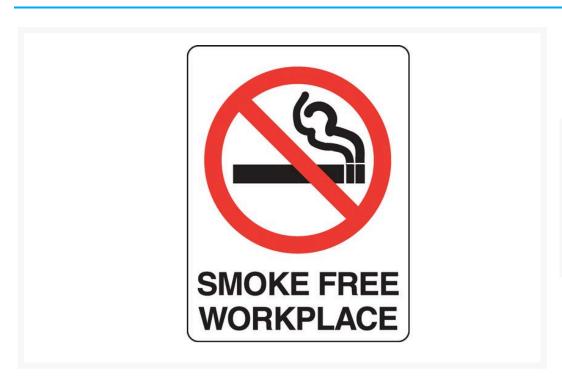

# Smoke Free Workplace Sign

#### **Description**

Prohibition Signs specify when a general instruction or action must be adhered to. When you need to tell people that they can't do something, you'll need a Prohibition Sign. These safety signs feature the universally recognisable red circle or annulus with a diagonal line through it. Keep people from entering private property with a NO ENTRY sign or signal that people aren't allowed to smoke in an area with a NO SMOKING sign. Sign wording is in black lettering on a white background. Sign layout must comply to AS 1319 regulations.