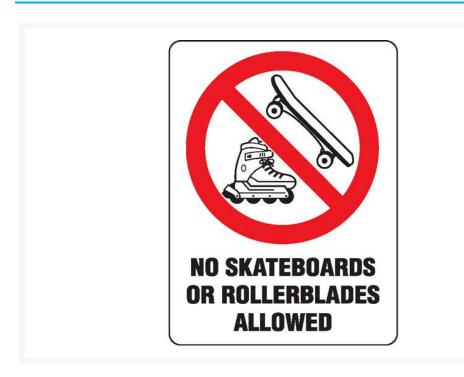

# No Skateboards or Rollerblades

## **Description**

Prohibition Signs specify when a general instruction or action must be adhered to. When you need to tell people that they can't do something, you'll need a Prohibition Sign. These safety signs feature the universally recognisable red circle or annulus with a diagonal line through it. Keep people from entering private property with a NO ENTRY sign or signal that people aren't allowed to smoke in an area with a NO SMOKING sign. Sign wording is in black lettering on a white background. Sign layout must comply to AS 1319 regulations.