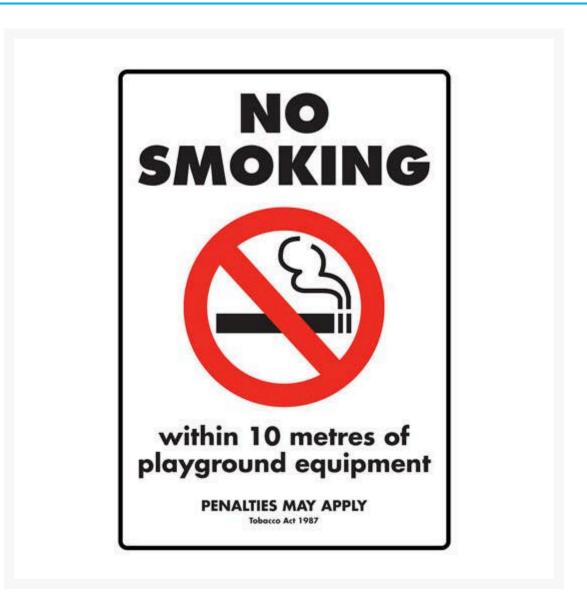

### **Description**

Prohibition Signs specify when a general instruction or action must be adhered to. When you need to tell people that they can't do something, you'll need a Prohibition Sign. These safety signs feature the universally

recognisable red circle or annulus with a diagonal line through it. Keep people from entering private property with a NO ENTRY sign or signal that people aren't allowed to smoke in an area with a NO SMOKING sign. Sign wording is in black lettering on a white background. Sign layout must comply to AS 1319 regulations.