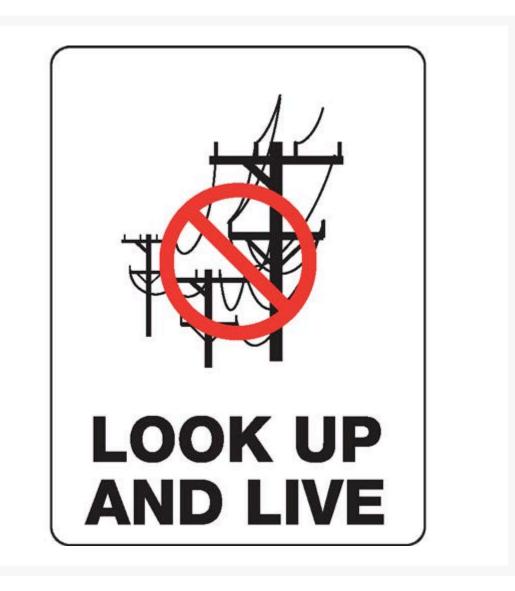

## Look Up and Live Sign

## **Description**

Prohibition Signs specify when a general instruction or action must be adhered to. When you need to tell people that they can't do something, you'll need a Prohibition Sign. These safety signs feature the universally recognisable red circle or annulus with a diagonal line through it. Keep people from entering private property with a NO ENTRY sign or signal that people aren't allowed to smoke in an area with a NO SMOKING sign. Sign

wording is in black lettering on a white background. Sign layout must comply to AS 1319 regulations.