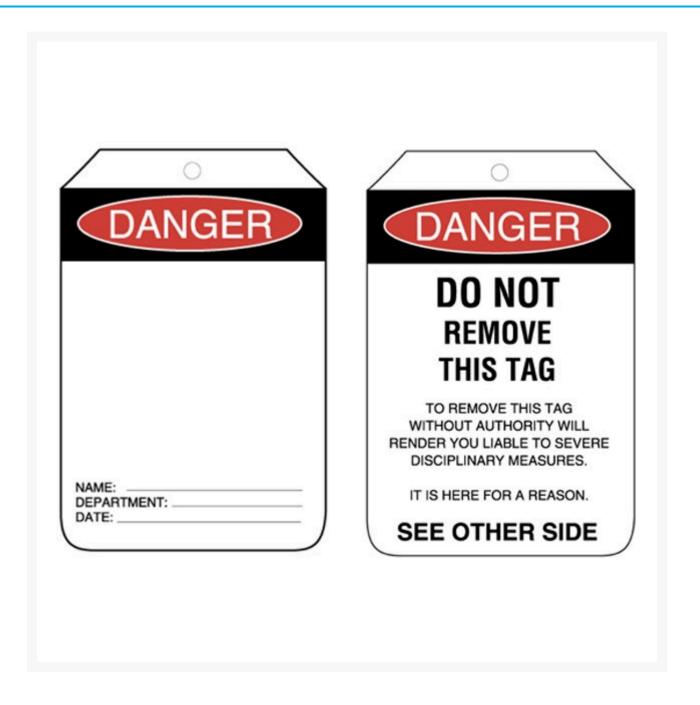

## Danger Blank Card Safety Tags (Pack of 100)

## **Description**

Lockout Tagout (LOTO) Safety Tags are an effective way to communicate important safety and maintenance requirements in your facility.

Does your workplace utilise suitable identification and labelling practices? Lockout Tagout is vital for temporary use to ensure equipment and other machines are turned off and remain so during scheduled maintenance.

• Tags are easy to write on with pen or pencil

• Tag Material: Cardboard (with pre-cut hole)

• **Tag Size:** 90mm x 140mm

• Tag Pack Quantity: Pack of 100 safety tags