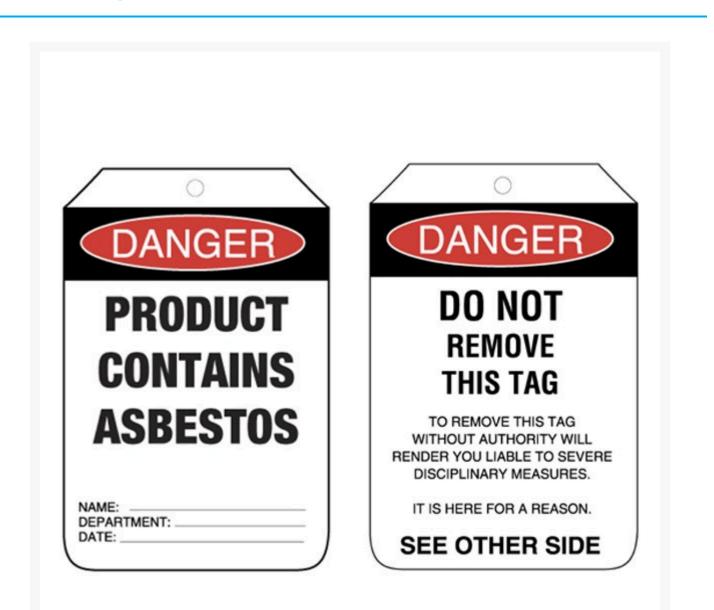

## Danger Product Contains Asbestos Card Safety Tags (Pack of 100)

## **Product Images**

Lockout Tagout (LOTO) Safety Tags are an effective way to communicate important safety and maintenance requirements in your facility.

Does your workplace utilise suitable identification and labelling practices? Lockout Tagout is vital for temporary use to ensure equipment and other machines are turned off and remain so during scheduled maintenance.

Safety tags are available in a range of colours, materials and variations depending on their intended use. These tags can be used for inventory checks and inspections, or to indicate electrical hazards, other dangers or even equipment status.

- Tags are easy to write on with pen or pencil
- Tag Material: Cardboard (with pre-cut hole)
- **Tag Size:** 90mm x 140mm
- Tag Pack Quantity: Pack of 100 safety tags