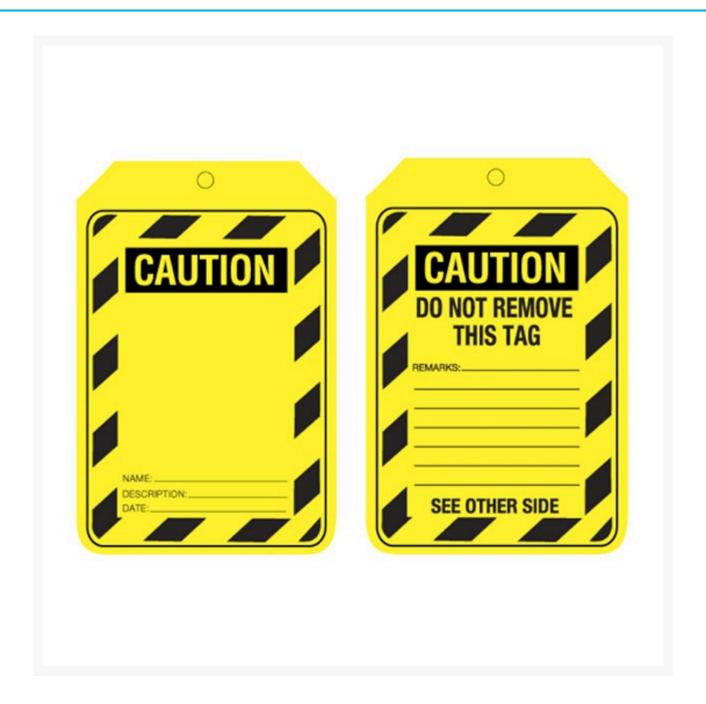

## Caution Blank Card Safety Tags (Pack of 100)

**Product Images** 

1

## **Description**

Lockout Tagout (LOTO) Safety Tags are an effective way to communicate important safety and maintenance requirements in your facility.

Does your workplace utilise suitable identification and labelling practices? Lockout Tagout is vital for temporary use to ensure equipment and other machines are turned off and remain so during scheduled maintenance.

• Tags are easy to write on with pen or pencil

• Tag Material: Cardboard (with pre-cut hole)

• **Tag Size:** 90mm x 140mm

• Tag Pack Quantity: Pack of 100 safety tags