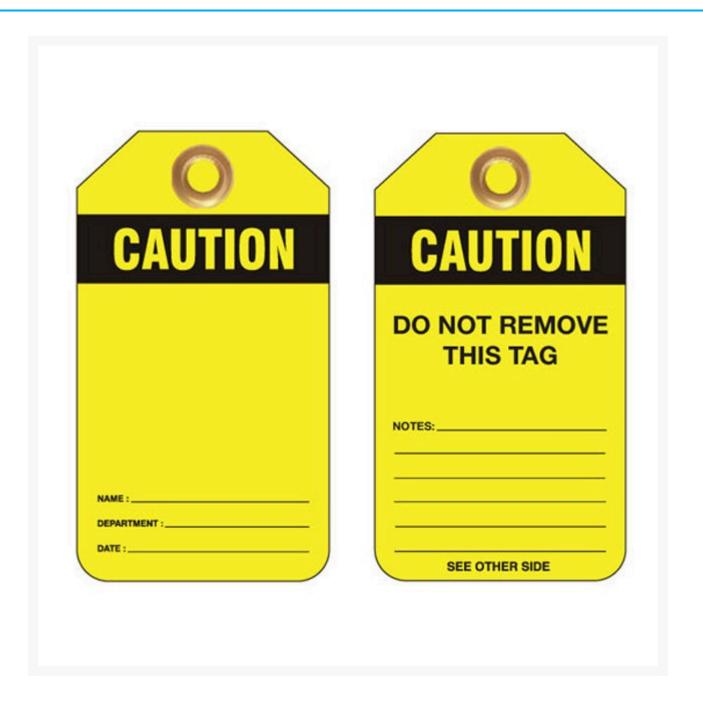

## Caution Blank Heavy Duty PVC Safety Tags (Pack of 25)

**Product Images** 

1

## **Description**

Lockout Tagout (LOTO) Safety Tags are an effective way to communicate important safety and maintenance requirements in your facility.

Does your workplace utilise suitable identification and labelling practices? Lockout Tagout is vital for temporary use to ensure equipment and other machines are turned off and remain so during scheduled maintenance.

• Tags are easy to write on with pen or pencil

• Tag Material: Heavy Duty PVC (with brass eyelet & cable ties)

• **Tag Size:** 80mm x 140mm

• Tag Pack Quantity: Pack of 25 safety tags