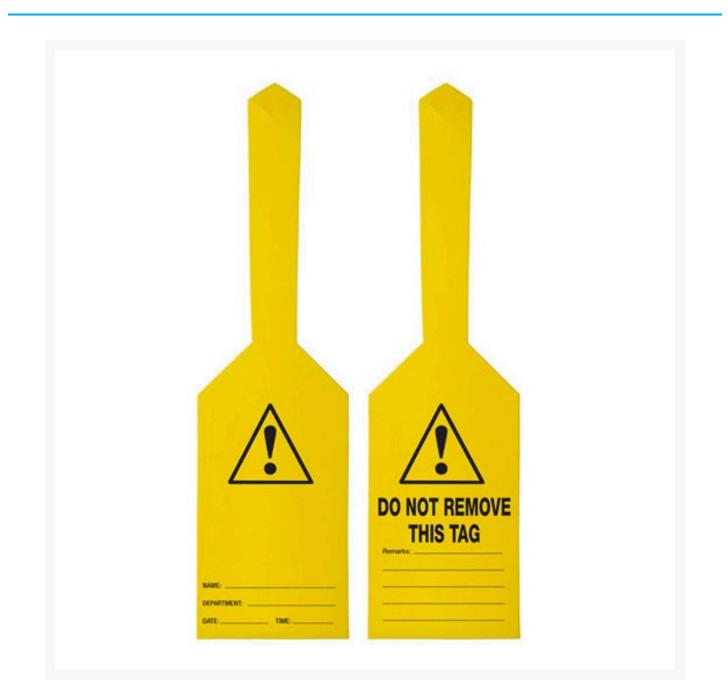

## Warning Blank Self Locking Poly Safety Tags (Pack of 25)

Self Locking safety tags are made with heavy duty polypropylene. These do not require strings or cable ties to lock into place, making them efficient and easy to use.

- Tags are easy to write on with pen or pencil
- Tag Material: Self Locking Heavy Duty Polypropylene
- Tag Size: 80mm x 170mm
- Tag Pack Quantity: Pack of 25 safety tags