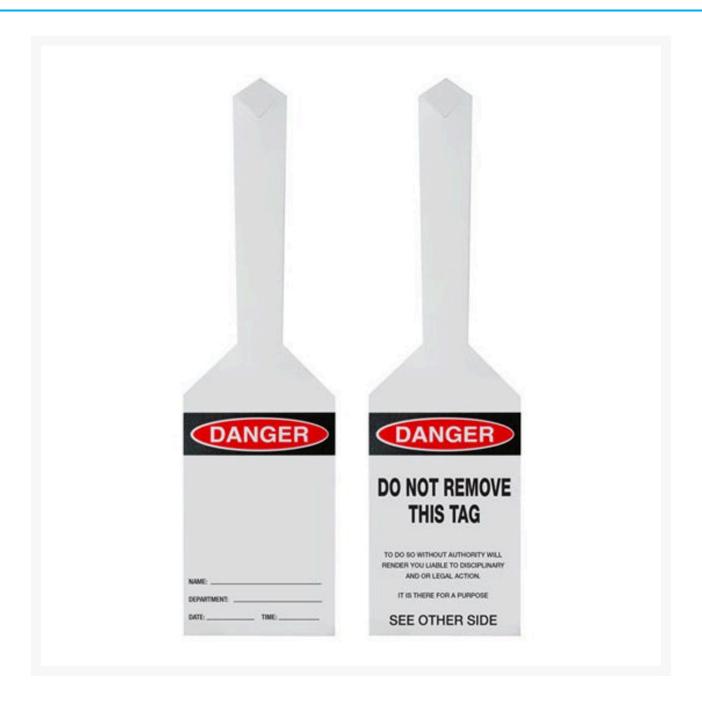

## Danger Blank Self Locking Poly Safety Tags (Pack of 25)

## **Description**

Lockout Tagout (LOTO) Safety Tags are an effective way to communicate important safety and maintenance requirements in your facility.

Does your workplace utilise suitable identification and labelling practices? Lockout Tagout is vital for temporary use to ensure equipment and other machines are turned off and remain so during scheduled maintenance.

Self Locking safety tags are made with heavy duty polypropylene. These do not require strings or cable ties to lock into place, making them efficient and easy to use.

• Tags are easy to write on with pen or pencil

• Tag Material: Self Locking Heavy Duty Polypropylene

• **Tag Size:** 80mm x 170mm

• Tag Pack Quantity: Pack of 25 safety tags