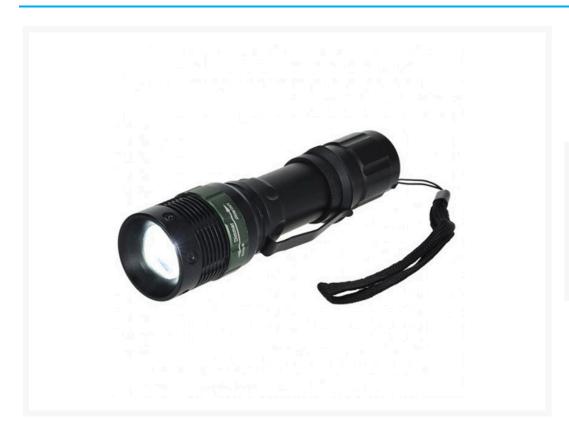

## **Description**

Strong and durable precision-engineered aluminium shell torch.

- Uses new CREE technology that is up to 10 times brighter than current LED bulbs.
- Telescopic zoom allows focus from flood to spotlight settings.
- Rubber button is ergonomically designed to be used even when wearing gloves.
- This light also comes with a useful hand strap and belt clip.
- Brightness: 180 Lumens
- Beam Distance: 300m max
- Run time: > 8 Hours
- Function High-Medium-Flash
- Batteries: Included AAA x 3
- Wrist strap and belt clip for easy transportation