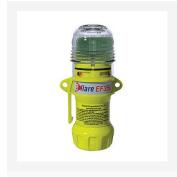

## **Description**

The Eflare EF350 portable beacon is the industry leader for hazard warnings in all environments and are intrinsically safe.

- No company vehicle should be without an EFlare to draw attention to accidents, breakdowns or other emergency situations.
- Uses 4 x AA batteries (Not supplied).
- Water-proof and shatter-proof, visible for up to 2km, 12 month warranty.
- Units include: flashing light Supplied with a Lanyard and Belt Clip