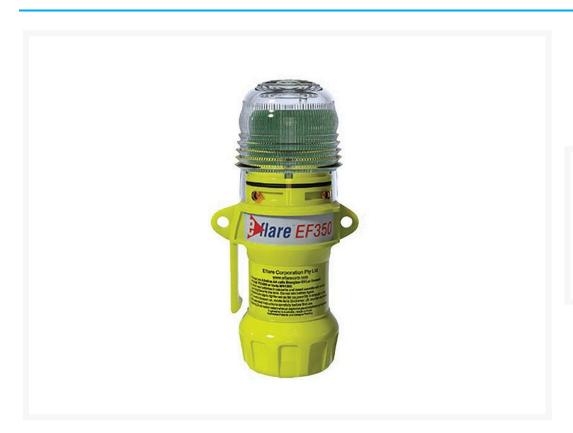

## **Description**

The Eflare EF350 portable beacon is the industry leader for hazard warnings in all environments and are intrinsically safe.

- No company vehicle should be without an EFlare to draw attention to accidents, breakdowns or other emergency situations.
- Uses 4 x AA batteries (Not supplied).
- Water-proof and shatter-proof, visible for up to 2km, 12 month warranty.
- Units include: flashing light Supplied with a Lanyard and Belt Clip