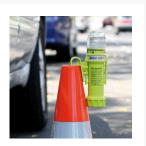

## **Description**

The Eflare EF350 portable beacon is the industry leader for hazard warnings in all environments and are intrinsically safe.

- No company vehicle should be without an EFlare to draw attention to accidents, breakdowns or other emergency situations.
- Uses 4 x AA batteries (Not supplied).
- Water-proof and shatter-proof, visible for up to 2km, 12 month warranty.
- Units include: flashing light Supplied with a Lanyard and Belt Clip