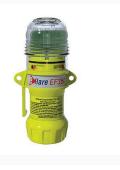

## **Description**

The Eflare EF350 portable beacon is the industry leader for hazard warnings in all environments and are intrinsically safe.

- No company vehicle should be without an EFlare to draw attention to accidents, breakdowns or other emergency situations.
- Uses 4 x AA batteries (Not supplied).
- Water-proof and shatter-proof, visible for up to 2km, 12 month warranty.
- Units include: flashing light Supplied with a Lanyard and Belt Clip