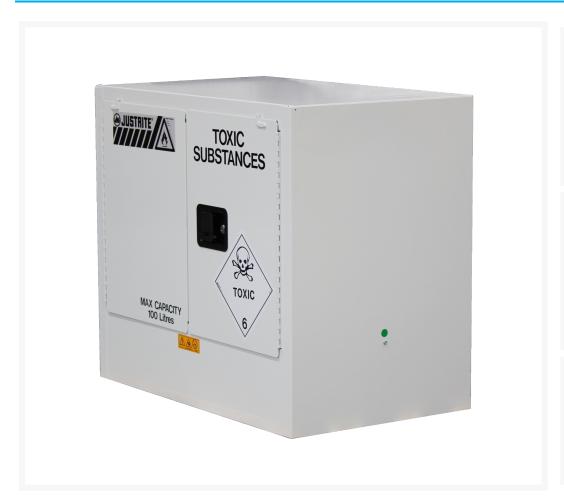

## **Toxic Goods Cabinet 100L**

## **Description**

The best solution for storing toxic materials in one central location.

- "Toxic Substances" label is adhered to front.
- Two vents in the sidewalls of the cabinet.
- Adjustable shelf height to maximise storage space.
- Adjustable, levelling feet to prevent doors from binding.
- Doors open a full 180 degrees for ease of handling.
- Justrite brand The ONLY cabinet brand in Australia with FM Certification.
- Cabinet complies with and exceeds all relevant Australian Standards.
- Cabinets come with a **TEN YEAR WARRANTY**.
- Complies to AS/NZ 4452:1997 Storage & handling of Toxic Substances.