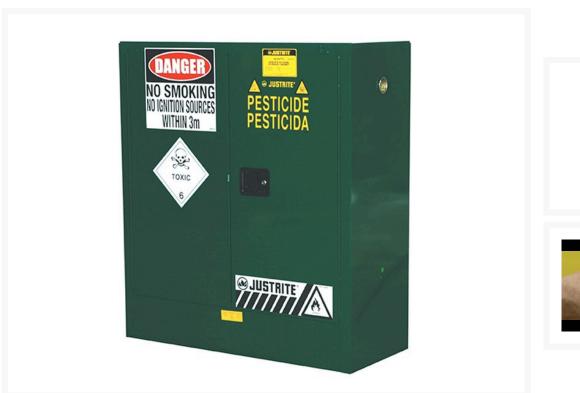

## **Pesticides Cabinet 160L**

## **Description**

Keep harmful pesticides on hand and safely locked away in the Workplace.

- Adjustable shelf height to maximise storage space.
- Adjustable, levelling feet to prevent doors from binding.
- Doors open a full 180 degrees for ease of handling.
- Justrite brand The **ONLY cabinet brand in Australia with FM Certification**.
- Cabinet complies with and exceeds all relevant Australian Standards.
- Cabinets come with a TEN YEAR WARRANTY.
- Manufactured in accordance with AS/NZS 4452:1997.

## **Additional Information**

| Brand                | Justrite™                                     |
|----------------------|-----------------------------------------------|
| Cabinet Type         | Pesticides                                    |
| Cabinet Capacity     | 160L                                          |
| Dimensions: External | Height: 1230mm x Width: 1100mm x Depth: 465mm |
| Dimensions: Internal | Height: 990mm x Width: 1020mm x Depth: 375mm  |
| Number of Doors      | 2                                             |
| Number of Shelves    | 2                                             |
| Weight               | 104.8kg                                       |