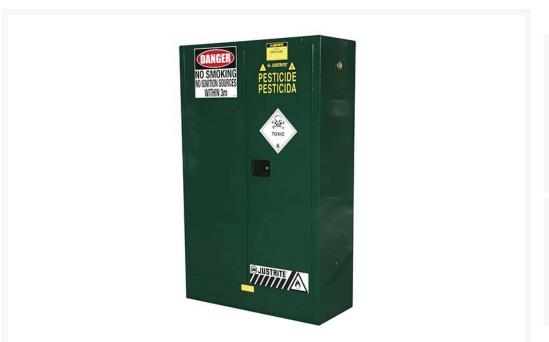

## **Pesticides Cabinet 250L**

## **Description**

Keep harmful pesticides on hand and safely locked away in the Workplace.

- Adjustable shelf height to maximise storage space.
- Adjustable, levelling feet to prevent doors from binding.
- Doors open a full 180 degrees for ease of handling.
- Justrite brand The **ONLY cabinet brand in Australia with FM Certification**.
- Cabinet complies with and exceeds all relevant Australian Standards.
- Cabinets come with a **TEN YEAR WARRANTY**.
- Manufactured in accordance with AS/NZS 4452:1997.

## **Additional Information**

| Brand                | Justrite™                                     |
|----------------------|-----------------------------------------------|
| Cabinet Type         | Pesticides                                    |
| Cabinet Capacity     | 250L                                          |
| Dimensions: External | Height: 1760mm x Width: 1100mm x Depth: 465mm |
| Dimensions: Internal | Height: 1520mm x Width: 1020mm x Depth: 375mm |
| Number of Doors      | 2                                             |
| Number of Shelves    | 3                                             |
| Weight               | 142kg                                         |