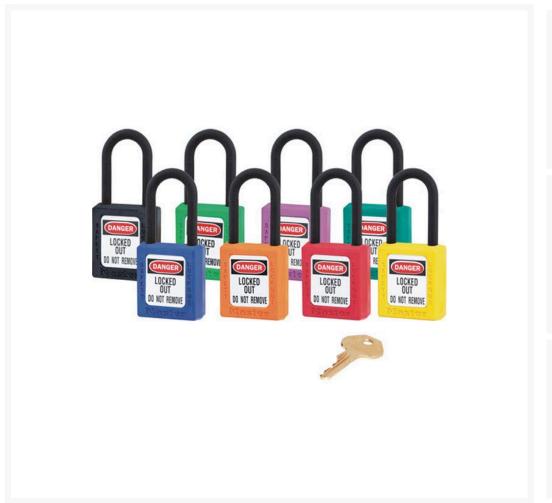

#### **Description**

- All components are non-magnetic plastic, copper, brass.
- Ideal for electrical lockout, confined spaces and mining.
- Tough, lightweight, dielectric Zenex body withstands chemicals and performs effectively in extreme conditions
- Nylon shackle withstands over 136kg pull
- Choice of 8 colours for easy lockout identification
- Key-retaining ensures padlocks are not left unlocked
- Includes write-on "Danger" and "Property of" labels in French, English and Spanish.
- Laser engrave on up to 4 sides
- NOTE: Master Keyed and Keyed Alike options are made to order.

## **Product Options**

| Padlock Colour:   | Black                          |
|-------------------|--------------------------------|
|                   | Blue                           |
|                   | Green                          |
|                   | Orange                         |
|                   | Purple                         |
|                   | Red                            |
|                   | Teal                           |
|                   | Yellow                         |
| Padlock Key Type: | Keyed Alike                    |
|                   | Keyed Different                |
|                   | Keyed Different - Master Keyed |