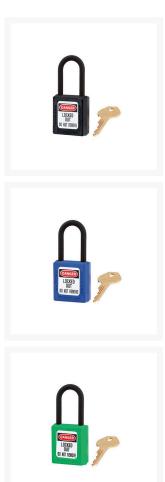

#### **Description**

- All components are non-magnetic plastic, copper, brass.
- Ideal for electrical lockout, confined spaces and mining.
- Tough, lightweight, dielectric Zenex body withstands chemicals and performs effectively in extreme conditions
- Nylon shackle withstands over 136kg pull
- Choice of 8 colours for easy lockout identification
- Key-retaining ensures padlocks are not left unlocked
- Includes write-on "Danger" and "Property of" labels in French, English and Spanish.
- Laser engrave on up to 4 sides
- NOTE: Master Keyed and Keyed Alike options are made to order.

## **Product Options**

| Padlock Colour:   | Black                          |
|-------------------|--------------------------------|
|                   | Blue                           |
|                   | Green                          |
|                   | Orange                         |
|                   | Purple                         |
|                   | Red                            |
|                   | Teal                           |
|                   | Yellow                         |
| Padlock Key Type: | Keyed Alike                    |
|                   | Keyed Different                |
|                   | Keyed Different - Master Keyed |