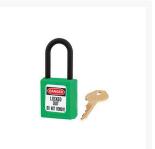

## **Product Options**

| Padlock Colour:   | Black                          |
|-------------------|--------------------------------|
|                   |                                |
|                   | Blue                           |
|                   | Green                          |
|                   | Orange                         |
|                   | Purple                         |
|                   | Red                            |
|                   | Teal                           |
|                   | Yellow                         |
| Padlock Key Type: | Keyed Alike                    |
|                   | Keyed Different                |
|                   | Keyed Different - Master Keyed |