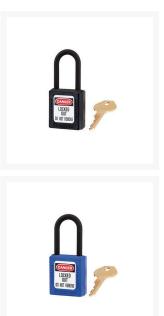

## **Product Options**

| Padlock Colour:   | Black                          |
|-------------------|--------------------------------|
|                   |                                |
|                   | Blue                           |
|                   | Green                          |
|                   | Orange                         |
|                   | Purple                         |
|                   | Red                            |
|                   | Teal                           |
|                   | Yellow                         |
| Padlock Key Type: | Keyed Alike                    |
|                   | Keyed Different                |
|                   | Keyed Different - Master Keyed |