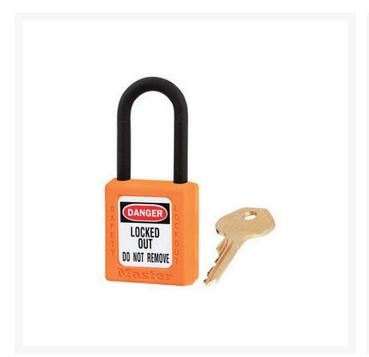

## **Product Options**

| Padlock Colour:   | Black                          |
|-------------------|--------------------------------|
|                   |                                |
|                   | Blue                           |
|                   | Green                          |
|                   | Orange                         |
|                   | Purple                         |
|                   | Red                            |
|                   | Teal                           |
|                   | Yellow                         |
| Padlock Key Type: | Keyed Alike                    |
|                   | Keyed Different                |
|                   | Keyed Different - Master Keyed |