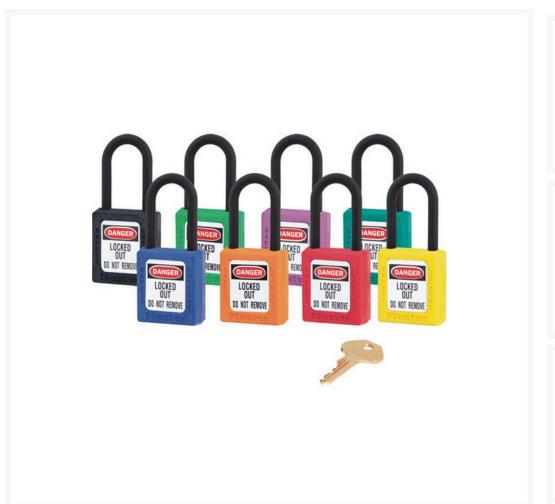

#### **Description**

- All components are non-magnetic plastic, copper, brass.
- Ideal for electrical lockout, confined spaces and mining.
- Tough, lightweight, dielectric Zenex body withstands chemicals and performs effectively in extreme conditions
- Nylon shackle withstands over 136kg pull
- Choice of 8 colours for easy lockout identification
- Key-retaining ensures padlocks are not left unlocked
- Includes write-on "Danger" and "Property of" labels in French, English and Spanish.
- Laser engrave on up to 4 sides
- NOTE: Master Keyed and Keyed Alike options are made to order.

## **Product Options**

| Padlock Colour:   | Black                          |
|-------------------|--------------------------------|
|                   |                                |
|                   | Blue                           |
|                   | Green                          |
|                   | Orange                         |
|                   | Purple                         |
|                   | Red                            |
|                   | Teal                           |
|                   | Yellow                         |
| Padlock Key Type: | Keyed Alike                    |
|                   | Keyed Different                |
|                   | Keyed Different - Master Keyed |