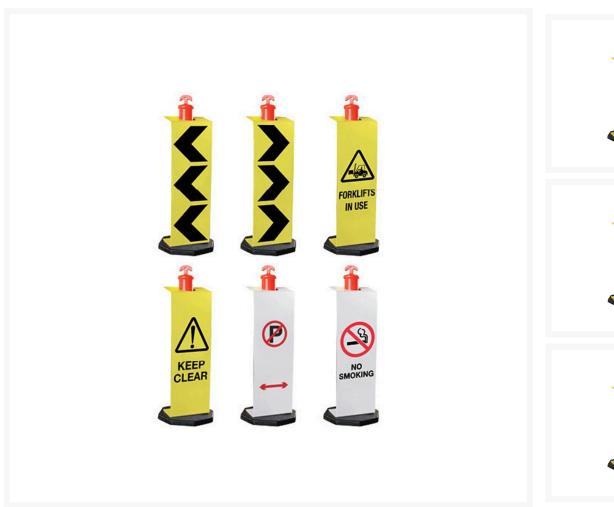

#### Signs are made from flute and measure 1215 x 300mm.

Bollard Signs are a great way to add temporary signage to your facility without the need for special brackets and posts. Suitable for both T-Top Bollards and Standard 90mm diameter bollards they are quick and easy to install with no tools required.

## **Product Options**

| Sign Displays: | Chevron Left                          |
|----------------|---------------------------------------|
|                | Chevron Right                         |
|                | Caution Forklifts in Use              |
|                | Caution Keep Clear                    |
|                | Prohibition No Parking (Double Arrow) |
|                | Prohibition No Smoking                |