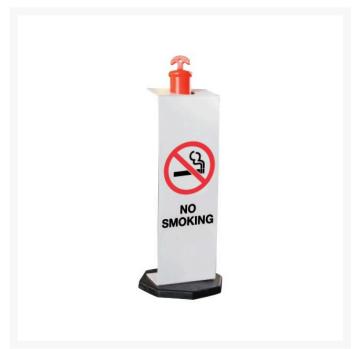

#### Signs are made from flute and measure 1215 x 300mm.

Bollard Signs are a great way to add temporary signage to your facility without the need for special brackets and posts. Suitable for both T-Top Bollards and Standard 90mm diameter bollards they are quick and easy to install with no tools required.

## **Product Options**

| Sign Displays: | Chevron Left                          |
|----------------|---------------------------------------|
|                | Chevron Right                         |
|                | Caution Forklifts in Use              |
|                | Caution Keep Clear                    |
|                | Prohibition No Parking (Double Arrow) |
|                | Prohibition No Smoking                |