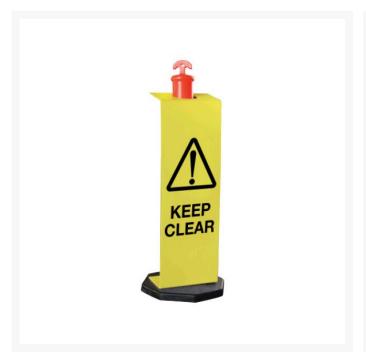

## **Product Options**

| Sign Displays: | Chevron Left                          |
|----------------|---------------------------------------|
|                | Chevron Right                         |
|                | Caution Forklifts in Use              |
|                | Caution Keep Clear                    |
|                | Prohibition No Parking (Double Arrow) |
|                | Prohibition No Smoking                |