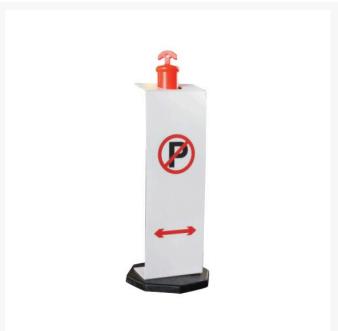

## **Product Options**

| Sign Displays: | Chevron Left                          |
|----------------|---------------------------------------|
|                | Chevron Right                         |
|                | Caution Forklifts in Use              |
|                | Caution Keep Clear                    |
|                | Prohibition No Parking (Double Arrow) |
|                | Prohibition No Smoking                |