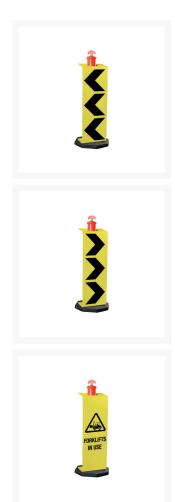

## **Product Options**

| Sign Displays: | Chevron Left                          |
|----------------|---------------------------------------|
|                | Chevron Right                         |
|                | Caution Forklifts in Use              |
|                | Caution Keep Clear                    |
|                | Prohibition No Parking (Double Arrow) |
|                | Prohibition No Smoking                |