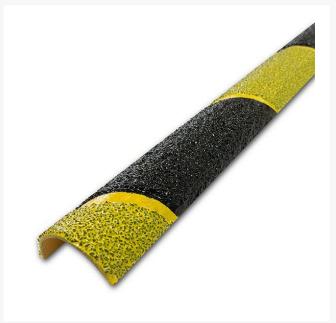

Vigil Anti Slip Ladder Rung Covers **eliminate the risk of ladder slips by increasing the surface area for foot contact**, improving rung visibility and increasing the friction coefficient.

- Rung covers anti-slip functions will not be impacted by severe weather, spillages or even immersion in viscous or corrosive fluids.
- 10-year manufacturers warranty.
- Available in 2 shape profiles: Square or Tubular (semi-circular)
- Both variants are available in a huge range sizes to suit any diameter or cross-section.
- Standard lengths vary from 300mm for foot only protection through to 450mm.
- Manufactured in light industrial grade anti-slip silicon carbide to ensure a non-abrasive anti-slip that will not damage bare hands.
- Available in 4 great colours:
  - Safety Yellow,
  - Black,
  - Tiger Stripe (Black and Yellow stripe), and
  - Photoluminescent (Glow in the Dark), shines brightly in darkened areas charged by sunlight or commercial lighting.
- All colours are designed to offer excellent visual highlighting in all spaces.
- Rung covers can be attached using glue adhesive (most efficient does not require a hot work permit), self tappers or pop rivets, or alternatively they can be tack welded to the existing rung.
- Note, a minimum of 6 hours must pass between the completion of ladder rung the installation and use of the ladder.

## **Product Options**

| Stair Nosing Tactile Colour: | Black                               |
|------------------------------|-------------------------------------|
|                              | Black/Yellow                        |
|                              | Photoluminescent (Glow in the Dark) |
|                              | Yellow                              |
| Flat Plate Dimesions:        | SQUARE 300mm X 20mm                 |
|                              | SQUARE 300mm x 25mm                 |
|                              | SQUARE 300mm x 30mm                 |
|                              | SQUARE 450mm x 20mm                 |
|                              | SQUARE 450mm x 25mm                 |
|                              | SQUARE 450mm x 30mm                 |
|                              | TUBULAR 300mm X 20mm                |
|                              | TUBULAR 300mm x 25mm                |
|                              | TUBULAR 300mm x 30mm                |
|                              | TUBULAR 450mm x 20mm                |
|                              | TUBULAR 450mm x 25mm                |
|                              | TUBULAR 450mm x 30mm                |
|                              |                                     |