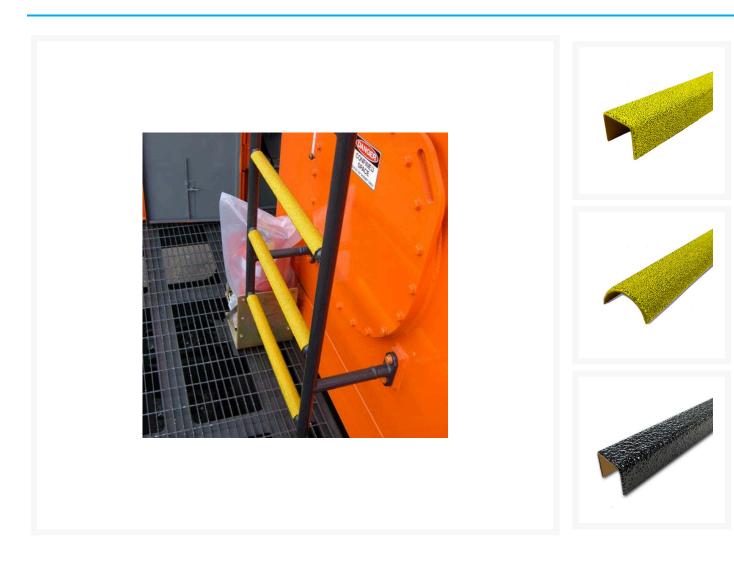

Vigil Anti Slip Ladder Rung Covers **eliminate the risk of ladder slips by increasing the surface area for foot contact**, improving rung visibility and increasing the friction coefficient.

- Rung covers anti-slip functions will not be impacted by severe weather, spillages or even immersion in viscous or corrosive fluids.
- 10-year manufacturers warranty.
- Available in 2 shape profiles: Square or Tubular (semi-circular)
- Both variants are available in a huge range sizes to suit any diameter or cross-section.
- Standard lengths vary from 300mm for foot only protection through to 450mm.
- Manufactured in light industrial grade anti-slip silicon carbide to ensure a non-abrasive anti-slip that will not damage bare hands.
- Available in 4 great colours:
  - Safety Yellow,
  - Black,
  - Tiger Stripe (Black and Yellow stripe), and
  - Photoluminescent (Glow in the Dark), shines brightly in darkened areas charged by sunlight or commercial lighting.
- All colours are designed to offer excellent visual highlighting in all spaces.
- Rung covers can be attached using glue adhesive (most efficient does not require a hot work permit), self tappers or pop rivets, or alternatively they can be tack welded to the existing rung.
- Note, a minimum of 6 hours must pass between the completion of ladder rung the installation and use of the ladder.