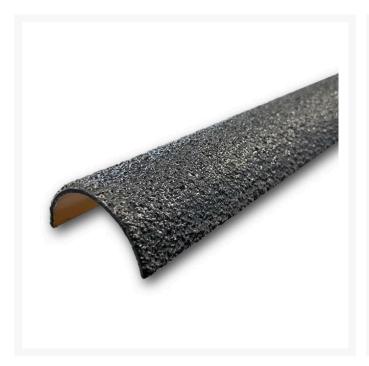

Vigil Anti Slip Ladder Rung Covers **eliminate the risk of ladder slips by increasing the surface area for foot contact**, improving rung visibility and increasing the friction coefficient.

- Rung covers anti-slip functions will not be impacted by severe weather, spillages or even immersion in viscous or corrosive fluids.
- 10-year manufacturers warranty.
- Available in 2 shape profiles: Square or Tubular (semi-circular)
- Both variants are available in a huge range sizes to suit any diameter or cross-section.
- Standard lengths vary from 300mm for foot only protection through to 450mm.
- Manufactured in light industrial grade anti-slip silicon carbide to ensure a non-abrasive anti-slip that will not damage bare hands.
- Available in 4 great colours:
  - Safety Yellow,
  - Black,
  - Tiger Stripe (Black and Yellow stripe), and
  - Photoluminescent (Glow in the Dark), shines brightly in darkened areas charged by sunlight or commercial lighting.
- All colours are designed to offer excellent visual highlighting in all spaces.
- Rung covers can be attached using glue adhesive (most efficient does not require a hot work permit), self tappers or pop rivets, or alternatively they can be tack welded to the existing rung.
- Note, a minimum of 6 hours must pass between the completion of ladder rung the installation and use of the ladder.

## **Product Options**

| Stair Nosing Tactile Colour: | Black                               |
|------------------------------|-------------------------------------|
|                              | Black/Yellow                        |
|                              | Photoluminescent (Glow in the Dark) |
|                              | Yellow                              |
| Flat Plate Dimesions:        | SQUARE 300mm X 20mm                 |
|                              | SQUARE 300mm x 25mm                 |
|                              | SQUARE 300mm x 30mm                 |
|                              | SQUARE 450mm x 20mm                 |
|                              | SQUARE 450mm x 25mm                 |
|                              | SQUARE 450mm x 30mm                 |
|                              | TUBULAR 300mm X 20mm                |
|                              | TUBULAR 300mm x 25mm                |
|                              | TUBULAR 300mm x 30mm                |
|                              | TUBULAR 450mm x 20mm                |
|                              | TUBULAR 450mm x 25mm                |
|                              | TUBULAR 450mm x 30mm                |
|                              |                                     |