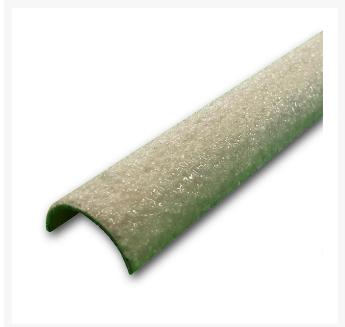

Vigil Anti Slip Ladder Rung Covers **eliminate the risk of ladder slips by increasing the surface area for foot contact**, improving rung visibility and increasing the friction coefficient.

- Rung covers anti-slip functions will not be impacted by severe weather, spillages or even immersion in viscous or corrosive fluids.
- 10-year manufacturers warranty.
- Available in 2 shape profiles: Square or Tubular (semi-circular)
- Both variants are available in a huge range sizes to suit any diameter or cross-section.
- Standard lengths vary from 300mm for foot only protection through to 450mm.
- Manufactured in light industrial grade anti-slip silicon carbide to ensure a non-abrasive anti-slip that will not damage bare hands.
- Available in 4 great colours:
  - Safety Yellow,
  - Black,
  - Tiger Stripe (Black and Yellow stripe), and
  - Photoluminescent (Glow in the Dark), shines brightly in darkened areas charged by sunlight or commercial lighting.
- All colours are designed to offer excellent visual highlighting in all spaces.
- Rung covers can be attached using glue adhesive (most efficient does not require a hot work permit), self tappers or pop rivets, or alternatively they can be tack welded to the existing rung.
- Note, a minimum of 6 hours must pass between the completion of ladder rung the installation and use of the ladder.

## **Product Options**

| Stair Nosing Tactile Colour: | Black                               |
|------------------------------|-------------------------------------|
|                              | Black/Yellow                        |
|                              | Photoluminescent (Glow in the Dark) |
|                              | Yellow                              |
| Flat Plate Dimesions:        | SQUARE 300mm X 20mm                 |
|                              | SQUARE 300mm x 25mm                 |
|                              | SQUARE 300mm x 30mm                 |
|                              | SQUARE 450mm x 20mm                 |
|                              | SQUARE 450mm x 25mm                 |
|                              | SQUARE 450mm x 30mm                 |
|                              | TUBULAR 300mm X 20mm                |
|                              | TUBULAR 300mm x 25mm                |
|                              | TUBULAR 300mm x 30mm                |
|                              | TUBULAR 450mm x 20mm                |
|                              | TUBULAR 450mm x 25mm                |
|                              | TUBULAR 450mm x 30mm                |
|                              |                                     |