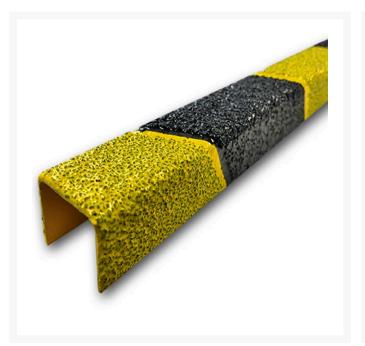

Vigil Anti Slip Ladder Rung Covers **eliminate the risk of ladder slips by increasing the surface area for foot contact**, improving rung visibility and increasing the friction coefficient.

- Rung covers anti-slip functions will not be impacted by severe weather, spillages or even immersion in viscous or corrosive fluids.
- 10-year manufacturers warranty.
- Available in 2 shape profiles: Square or Tubular (semi-circular)
- Both variants are available in a huge range sizes to suit any diameter or cross-section.
- Standard lengths vary from 300mm for foot only protection through to 450mm.
- Manufactured in light industrial grade anti-slip silicon carbide to ensure a non-abrasive anti-slip that will not damage bare hands.
- Available in 4 great colours:
  - Safety Yellow,
  - Black,
  - Tiger Stripe (Black and Yellow stripe), and
  - Photoluminescent (Glow in the Dark), shines brightly in darkened areas charged by sunlight or commercial lighting.
- All colours are designed to offer excellent visual highlighting in all spaces.
- Rung covers can be attached using glue adhesive (most efficient does not require a hot work permit), self tappers or pop rivets, or alternatively they can be tack welded to the existing rung.
- Note, a minimum of 6 hours must pass between the completion of ladder rung the installation and use of the ladder.

## **Product Options**

| Stair Nosing Tactile Colour: | Black                               |
|------------------------------|-------------------------------------|
|                              | Black/Yellow                        |
|                              | Photoluminescent (Glow in the Dark) |
|                              | Yellow                              |
| Flat Plate Dimesions:        | SQUARE 300mm X 20mm                 |
|                              | SQUARE 300mm x 25mm                 |
|                              | SQUARE 300mm x 30mm                 |
|                              | SQUARE 450mm x 20mm                 |
|                              | SQUARE 450mm x 25mm                 |
|                              | SQUARE 450mm x 30mm                 |
|                              | TUBULAR 300mm X 20mm                |
|                              | TUBULAR 300mm x 25mm                |
|                              | TUBULAR 300mm x 30mm                |
|                              | TUBULAR 450mm x 20mm                |
|                              | TUBULAR 450mm x 25mm                |
|                              | TUBULAR 450mm x 30mm                |
|                              |                                     |