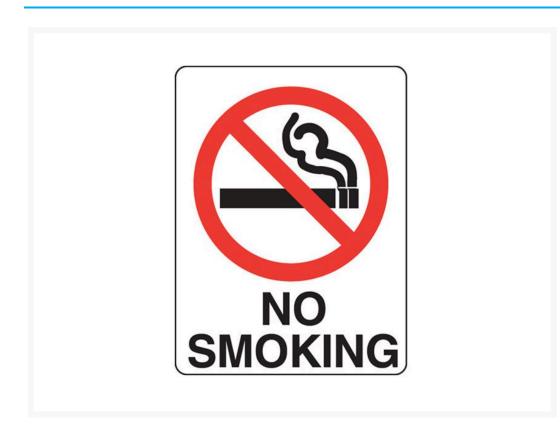

# No Smoking Sign

#### **Description**

Prohibition Signs specify when a general instruction or action must be adhered to. When you need to tell people that they can't do something, you'll need a Prohibition Sign. These safety signs feature the universally recognisable red circle or annulus with a diagonal line through it. Keep people from entering private property with a NO ENTRY sign or signal that people aren't allowed to smoke in an area with a NO SMOKING sign. Sign wording is in black lettering on a white background. Sign layout must comply to AS 1319 regulations.