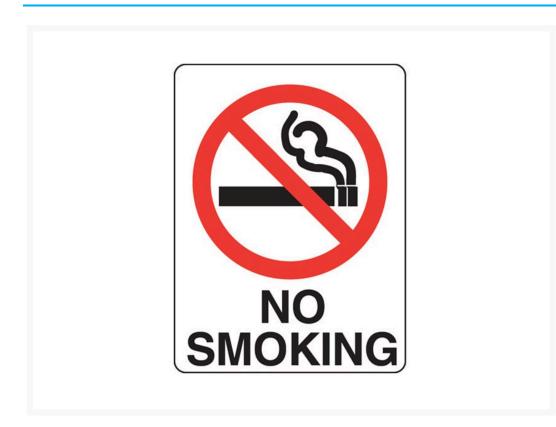

# No Smoking Sign

#### **Description**

Prohibition Signs specify when a general instruction or action must be adhered to. When you need to tell people that they can't do something, you'll need a Prohibition Sign. These safety signs feature the universally recognisable red circle or annulus with a diagonal line through it. Keep people from entering private property with a NO ENTRY sign or signal that people aren't allowed to smoke in an area with a NO SMOKING sign. Sign wording is in black lettering on a white background. Sign layout must comply to AS 1319 regulations.