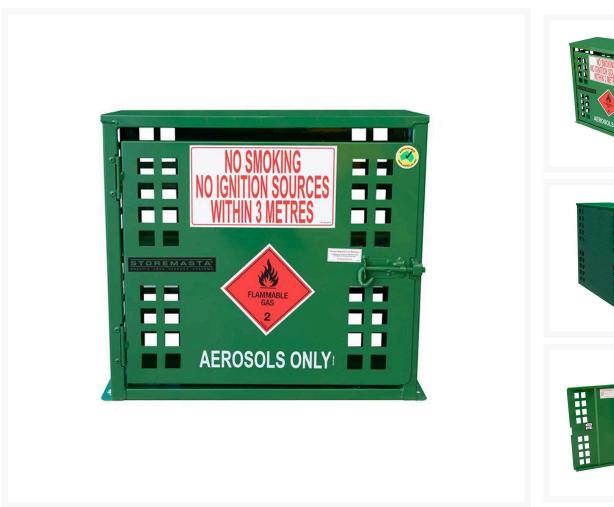

## **Aerosol Can Locker (Up to 72 cans)**

## **Description**

This aerosol can locker offers an economical solution to theft and unauthorised access, perfect for any workplace.

Capacity: Up to 72 cans.

External Dimensions: Height: 612mm x Width: 757mm x Depth: 335mm Internal Dimensions: Height: 2x268mm x Width: 638mm x Depth: 270mm

Storage Levels: 2

Weight: 18kg

Complies with AS4332 - 2004

- Comes with a 'Flammable Gas 2' sign.
- The product is lockable.
- The shelves are fixed.
- Includes bolt-down plates for added security.
- Heavy-duty steel construction.
- Durable green powder coat finish.