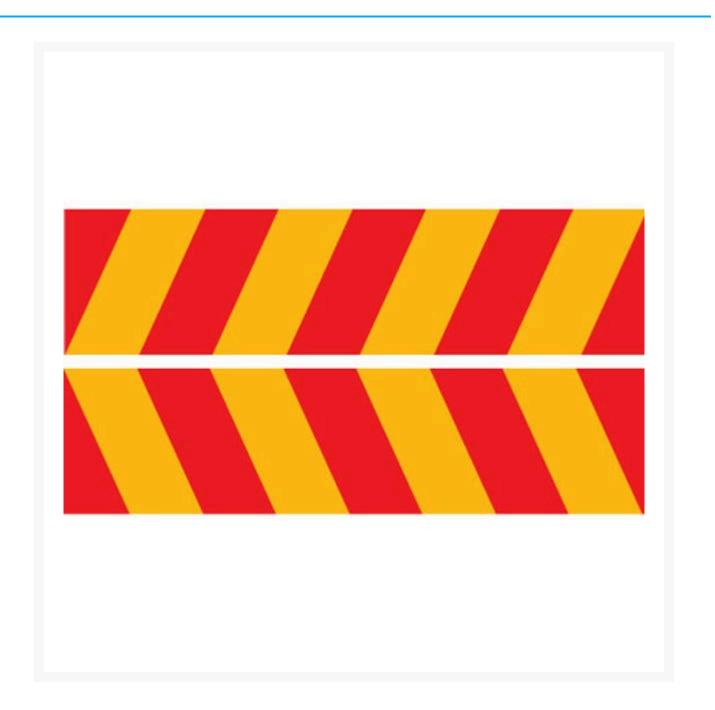

## **Reflective Yellow And Red Sign**

## **Product Images**

Help keep traffic under control Traffic and Vehicle Signs come in a variety of materials and sizes to withstand your particular environmental and mounting needs. The parking lot or roads around your facility, property, marina or campus need signs. You'll find all of the Traffic & Vehicle Signs you need right here.