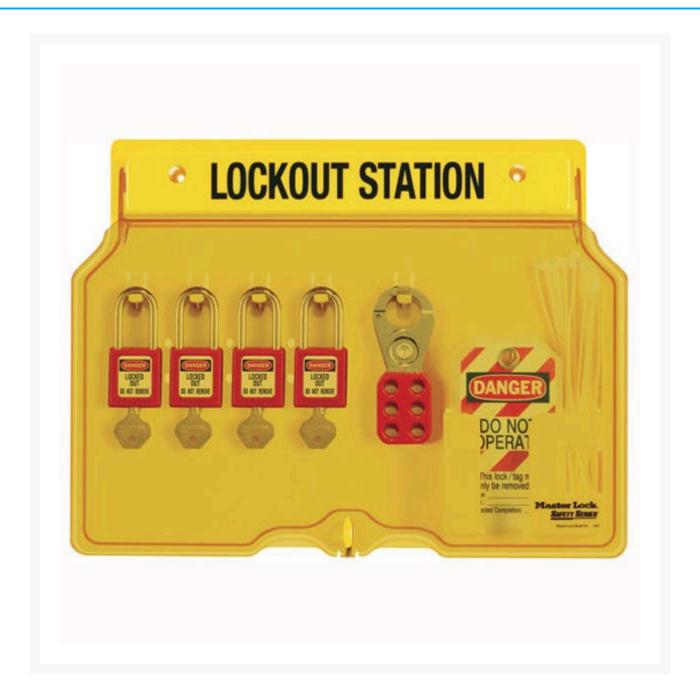

## **Description**

Integrated, one-piece moulded construction eliminates loose parts. Resilient polycarbonate provides twice the heat resistance and quadruple the impact strength of typical stations, translucent cover protects contents. Secure with a combination lock for simple access control (sold separately).

#### **Additional Information**

| Brand        | Master Lock®                                                                  |
|--------------|-------------------------------------------------------------------------------|
| Lockout Type | Station                                                                       |
| Contents     | 4 x Red Padlocks, 2 x Lockout Hasps, 12 x Do Not<br>Operate Danger Tags (1pk) |