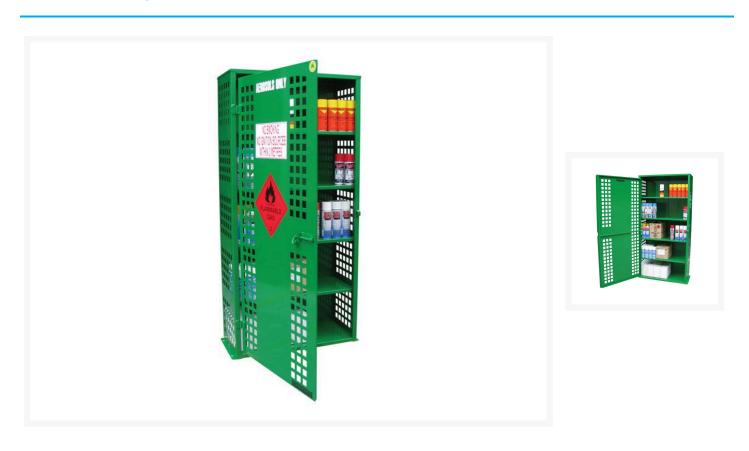

## Description

This aerosol can locker offers an economical solution to theft and unauthorised access, perfect for any workplace.

Capacity: Up to 300 cans. External Dimensions: Height: 1802mm x Width: 905mm x Depth: 437mm Internal Dimensions: Height 5x335mm x Width: 787mm x Depth: 367mm

Storage Levels: 5 Weight: 87kg Complies with AS4332 - 2004

- Comes with a 'Flammable Gas 2' sign.
- The product is lockable.
- The shelves are fixed.
- Includes bolt-down plates for added security.
- Heavy-duty steel construction.
- Durable green powder coat finish.