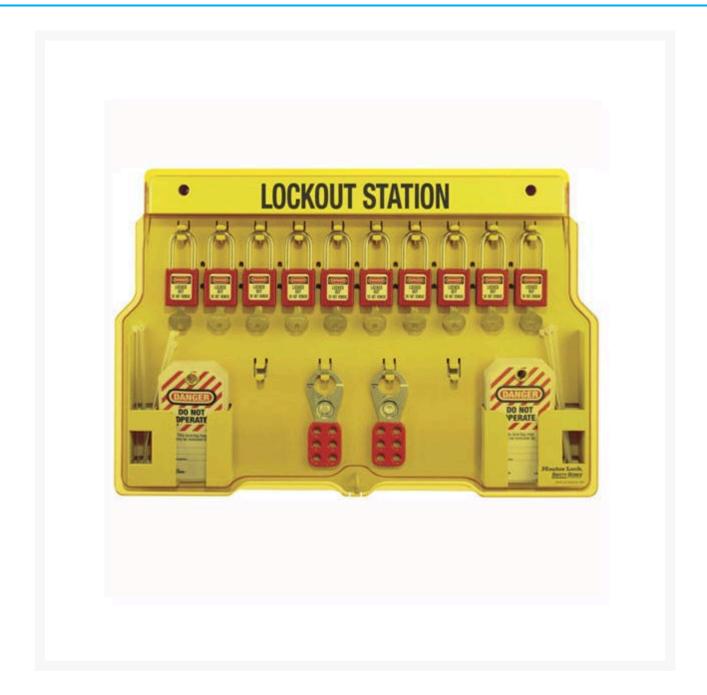

## **Description**

Integrated, one-piece moulded construction eliminates loose parts. Resilient polycarbonate provides twice the heat resistance and quadruple the impact strength of typical stations, translucent cover protects contents. Secure with a combination lock for simple access control (sold separately).

#### **Additional Information**

| Brand        | Master Lock®                                                                   |
|--------------|--------------------------------------------------------------------------------|
| Lockout Type | Station                                                                        |
| Contents     | 10 x Red Padlocks, 2 x Lockout Hasps, 24 x Do Not<br>Operate Danger Tags (2pk) |