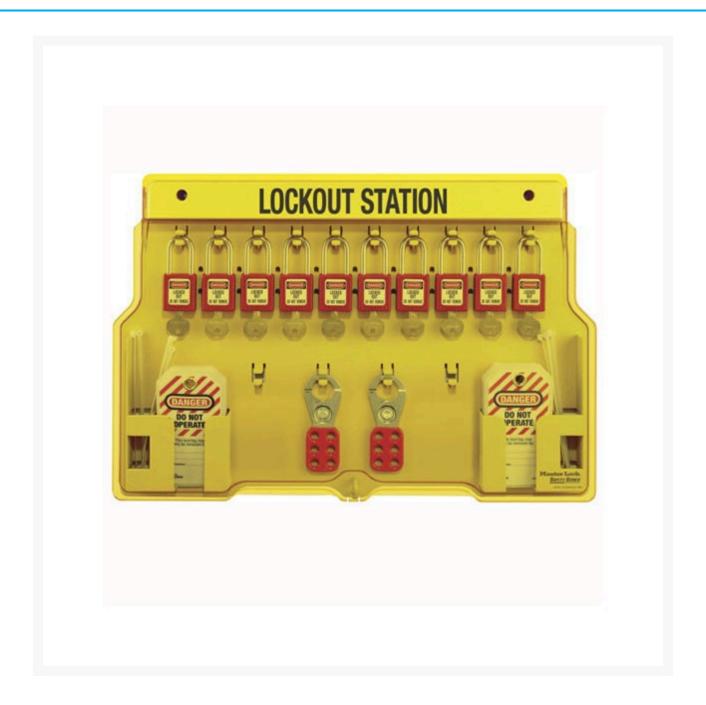

## **Description**

Integrated, one-piece moulded construction eliminates loose parts. Resilient polycarbonate provides twice the heat resistance and quadruple the impact strength of typical stations, translucent cover protects contents. Secure with a combination lock for simple access control (sold separately).

#### **Additional Information**

| Brand        | Master Lock®                                                                   |
|--------------|--------------------------------------------------------------------------------|
| Lockout Type | Station                                                                        |
| Contents     | 10 x Red Padlocks, 2 x Lockout Hasps, 24 x Do Not<br>Operate Danger Tags (2pk) |