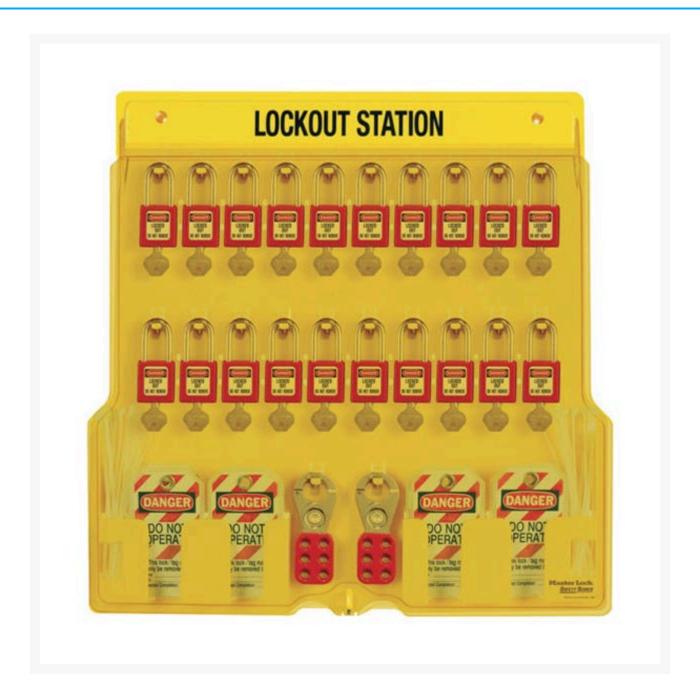

## **Description**

Integrated, one-piece moulded construction eliminates loose parts. Resilient polycarbonate provides twice the heat resistance and quadruple the impact strength of typical stations, translucent cover protects contents. Secure with a combination lock for simple access control (sold separately).

#### **Additional Information**

| Brand        | Master Lock®                                                                   |
|--------------|--------------------------------------------------------------------------------|
| Lockout Type | Station                                                                        |
| Contents     | 20 x Red Padlocks, 4 x Lockout Hasps, 48 x Do Not<br>Operate Danger Tags (4pk) |