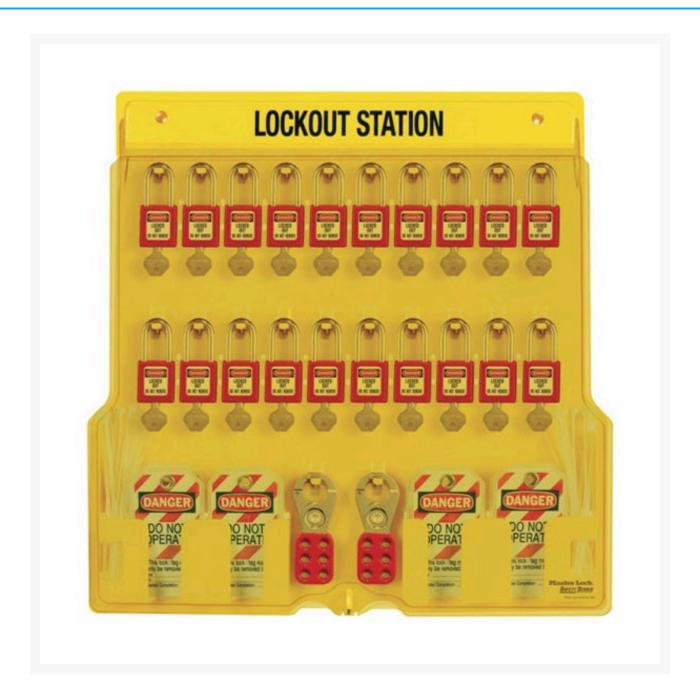

## **Description**

Integrated, one-piece moulded construction eliminates loose parts. Resilient polycarbonate provides twice the heat resistance and quadruple the impact strength of typical stations, translucent cover protects contents. Secure with a combination lock for simple access control (sold separately).

#### **Additional Information**

| Brand        | Master Lock®                                                                   |
|--------------|--------------------------------------------------------------------------------|
| Lockout Type | Station                                                                        |
| Contents     | 20 x Red Padlocks, 4 x Lockout Hasps, 48 x Do Not<br>Operate Danger Tags (4pk) |