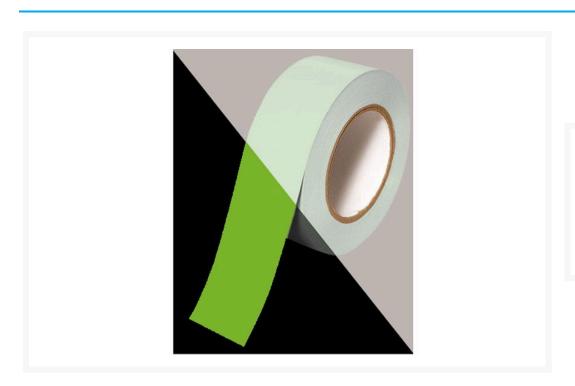

# **Luminous Marking Tapes Blank**

### **Description**

Bronson Safety's Luminous Tapes offer additional safety in the dark.

Designed for low light or completely dark areas they are charged from lighting, or from the sun, and when fully charged from sunlight provide up to 2 hours of illumination in the darkness offering a safe path during power outages or at night.

They are ideal for staircases, emergency exits, warehouses, vehicles and areas which require added visibility. Equipped with an aggressive adhesive they are suitable for a wide variety of surfaces.