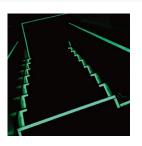

### **Description**

Bronson Safety's Luminous Tapes offer additional safety in the dark.

Designed for low light or completely dark areas they are charged from lighting, or from the sun, and when fully charged from sunlight provide up to 2 hours of illumination in the darkness offering a safe path during power outages or at night.

They are ideal for staircases, emergency exits, warehouses, vehicles and areas which require added visibility. Equipped with an aggressive adhesive they are suitable for a wide variety of surfaces.