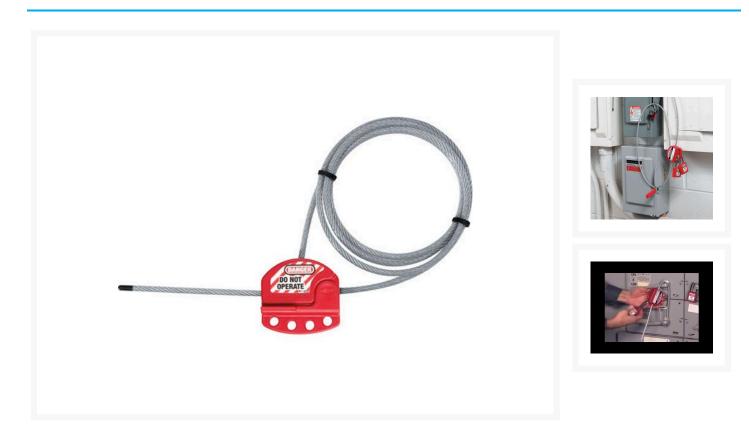

## **Description**

Integrated safety hasp and cable is ideal for multiple circuit breaker panel and side-by-side gate valve lockouts. Tough lightweight thermoplastic body withstands chemicals and performs effectively in extreme conditions (-47°C to +149°C). Tough, flexible multi-stranded steel cable is insulate with a clear plastic coating. Feed the cable through the points to be locked out, and then back through the lockout body. Cinch it tight to remove any slack with the patented locking feature.