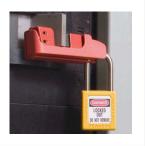

## **Description**

- Secure and simple mounting for a solid lockout. Grips tight with simple thumb turn and clamping handle
- Exclusive design accommodate virtually all styles of breaker toggles
- Narrow profile permits side-by-side breaker lockout
- Compact devices are easy to carry and easy to store
- Devices accept all Master Lock safety padlock shackle and lockout hasp diameters
- Durable construction with powder coated steel and reinforced polymer allows operation in harsh environments