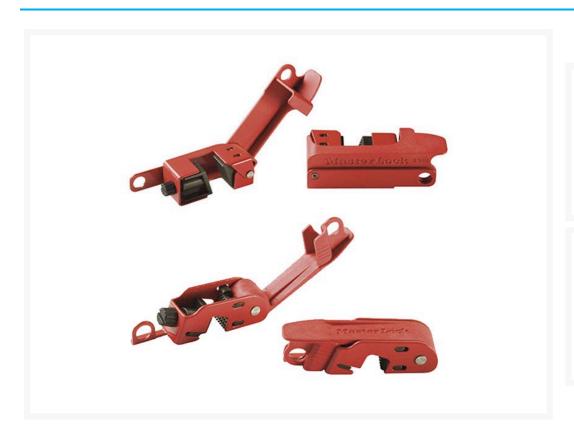

## **Description**

- Secure and simple mounting for a solid lockout. Grips tight with simple thumb turn and clamping handle
- Exclusive design accommodate virtually all styles of breaker toggles
- Narrow profile permits side-by-side breaker lockout
- Compact devices are easy to carry and easy to store
- Devices accept all Master Lock safety padlock shackle and lockout hasp diameters
- Durable construction with powder coated steel and reinforced polymer allows operation in harsh environments