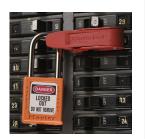

## **Description**

- Secure and simple mounting for a solid lockout. Grips tight with simple thumb turn and clamping handle
- Exclusive design accommodate virtually all styles of breaker toggles
- Narrow profile permits side-by-side breaker lockout
- Compact devices are easy to carry and easy to store
- Devices accept all Master Lock safety padlock shackle and lockout hasp diameters
- Durable construction with powder coated steel and reinforced polymer allows operation in harsh environments