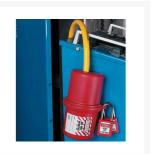

## **Description**

- Surrounds the electrical plug preventing accidental reconnection.
- Rotating design allows for easier installation in confined space applications.
- Tough, light-weight, dielectric Xenoy thermoplastic bodies withstand chemicals and perform effectively in extreme conditions (temperature range -46°C to + 177°C).
- Complete with high-visibility permanent safety labels (English, French & Spanish). Labels can be writtenon to identify the responsible person, & then erased for the next job.