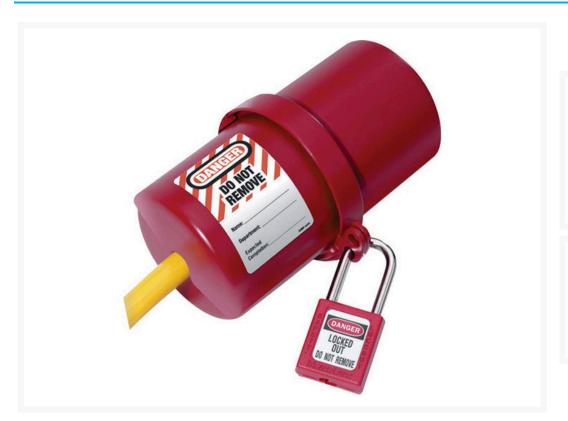

## **Description**

- Surrounds the electrical plug preventing accidental reconnection.
- Rotating design allows for easier installation in confined space applications.
- Tough, light-weight, dielectric Xenoy thermoplastic bodies withstand chemicals and perform effectively in extreme conditions (temperature range -46°C to + 177°C).
- Complete with high-visibility permanent safety labels (English, French & Spanish). Labels can be writtenon to identify the responsible person, & then erased for the next job.