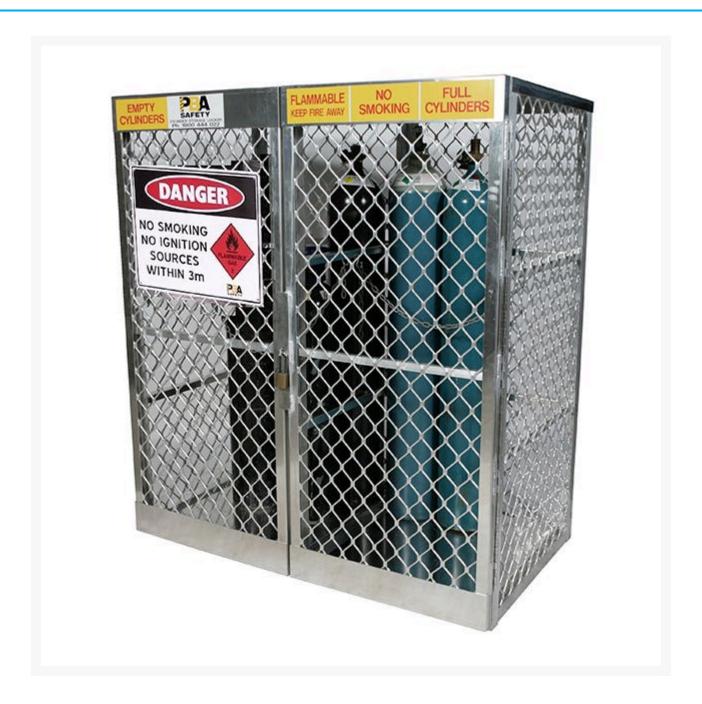

## Gas Cylinder Locker (20 Cylinder Vertical)

## **Description**

This tough locker is guaranteed not to corrode, rust or fade and will stand up to many years of use in even the harshest Australian environment.

- Capacity: 20 Cylinder Vertical 4 G Size Acetylene.
- External Dimensions: Height 1800mm x Width 1510mm x Depth 815mm.
- Signage: Comes with 'Flammable' sign.
- Complies with Australian Standard AS4332:1995.
- Solid aluminium construction.
- Slanted roof efficiently handles even the heaviest rain conditions.
- Every unit comes with pre-drilled corner holes for secure anchoring and units are fully assembled for quick set up.
- Units are supplied with flammable or oxygen sign.
- Secures your cylinders from theft and tampering.