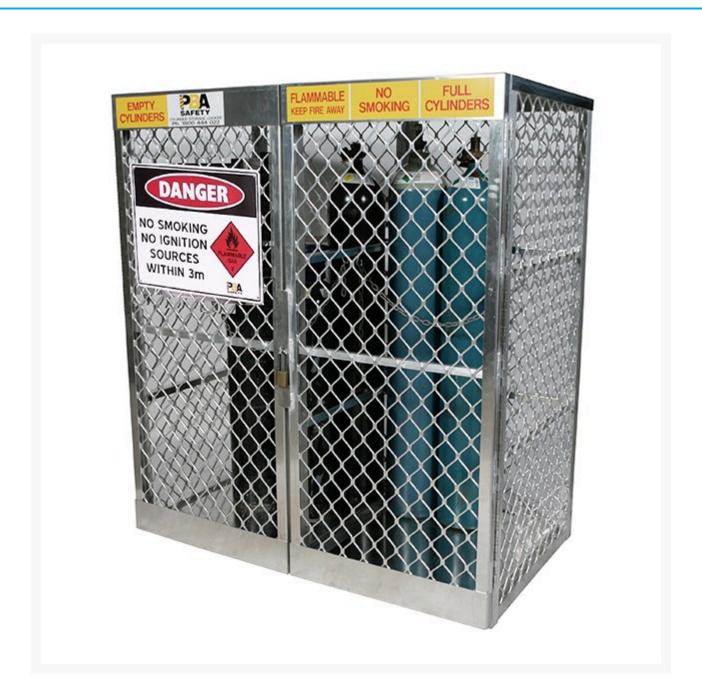

## Gas Cylinder Locker (20 Cylinder Vertical)

## **Description**

This tough locker is guaranteed not to corrode, rust or fade and will stand up to many years of use in even the harshest Australian environment.

- Capacity: 20 Cylinder Vertical 4 G Size Acetylene.
- External Dimensions: Height 1800mm x Width 1510mm x Depth 815mm.
- Signage: Comes with 'Flammable' sign.
- Complies with Australian Standard AS4332:1995.
- Solid aluminium construction.
- Slanted roof efficiently handles even the heaviest rain conditions.
- Every unit comes with pre-drilled corner holes for secure anchoring and units are fully assembled for quick set up.
- Units are supplied with flammable or oxygen sign.
- Secures your cylinders from theft and tampering.