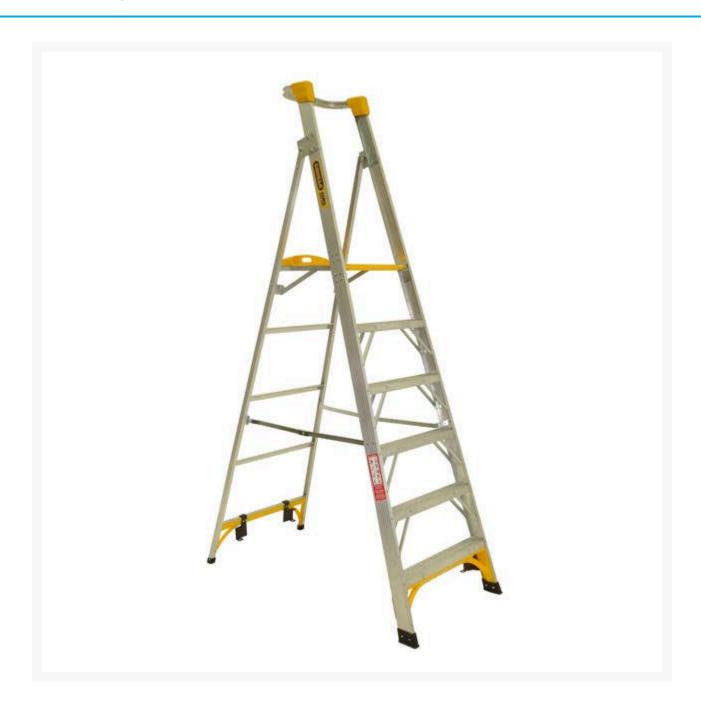

## Platform Ladder Aluminium Industrial

## **Description**

Tough, long lasting aluminium construction rated for up to 150kg loads.

- 900mm hand rail conforms to OH&S standards, nonslip treads and platform.
- Wheel kits and tool trays also available on request
- \*Bulky Item. Shipping charges apply.