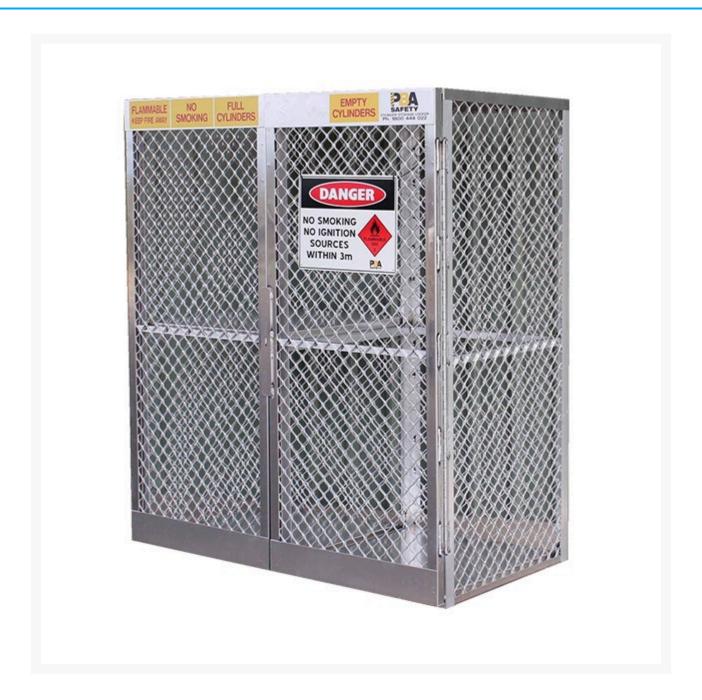

## **Description**

This tough locker is guaranteed not to corrode, rust or fade and will stand up to many years of use in even the harshest Australian environment.

- Type: Combination Locker.
- Capacity: 8 Cylinder Vertical Forklift + 4 G Size Acetylene.
- External Dimensions: Height 1800mm x Width 1510mm x Depth 815mm.
- Signage: Comes with 'Flammable' sign.
- Complies with Australian Standard AS4332:1995.
- Solid aluminium construction.
- Slanted roof efficiently handles even the heaviest rain conditions.
- Every unit comes with pre-drilled corner holes for secure anchoring and units are fully assembled for quick set up.
- Units are supplied with flammable or oxygen sign.
- Secures your cylinders from theft and tampering.

## **Additional Information**

| Locker Capacity             | 8 Cylinders                  |
|-----------------------------|------------------------------|
| Suits Cylinder Type         | 4G Size Acetylene            |
| Locker Dimensions: External | 1800(H) x 1510(W) x 815(D)mm |