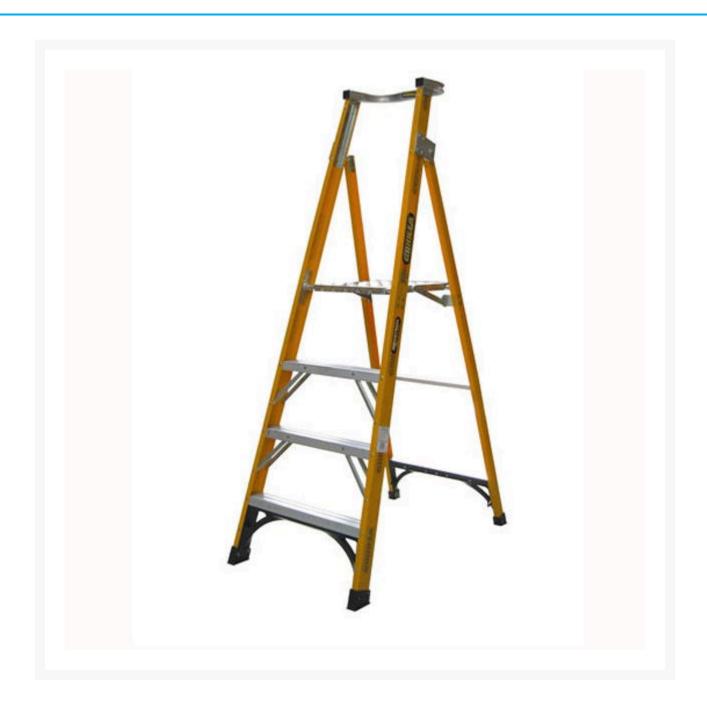

## Platform Ladder Fibreglass Industrial

## **Description**

Complies to AS/NZS 1892.31996, patented resin bracing system with big 400 x 490mm platform.

• Non-slip treads and platform surface, wheel kits and tool trays available on request