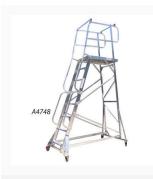

## **Description**

Picking ladders provide an ideal and safe workspace when working at heights. Picking ladders provide a small-elevated podium that is easy to manoeuvre and is designed with safety and strength in mind.

## **Products in this set**

Platform Ladders Order Picking (Steps: 2, Wheels: 2, Height: 600mm, Weight: 22kg)

Platform Ladders Order Picking (Steps: 3, Wheels: 2, Height: 900mm, Weight: 30kg)

Platform Ladders Order Picking (Steps: 4, Wheels: 4, Height: 1200mm, Weight: 32kg)