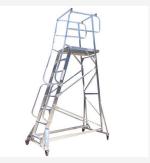

## **Description**

Picking ladders provide an ideal and safe workspace when working at heights. Picking ladders provide a small-elevated podium that is easy to manoeuvre and is designed with safety and strength in mind.

## **Products in this set**

Platform Ladders Order Picking (Steps: 2, Wheels: 2, Height: 600mm, Weight: 22kg)

Platform Ladders Order Picking (Steps: 3, Wheels: 2, Height: 900mm, Weight: 30kg)

Platform Ladders Order Picking (Steps: 4, Wheels: 4, Height: 1200mm, Weight: 32kg)