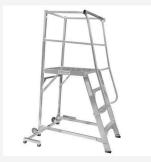

## **Description**

Picking ladders provide an ideal and safe workspace when working at heights. Picking ladders provide a small-elevated podium that is easy to manoeuvre and is designed with safety and strength in mind.

## **Products in this set**

Platform Ladders Order Picking (Steps: 2, Wheels: 2, Height: 600mm, Weight: 22kg)

Platform Ladders Order Picking (Steps: 3, Wheels: 2, Height: 900mm, Weight: 30kg)

Platform Ladders Order Picking (Steps: 4, Wheels: 4, Height: 1200mm, Weight: 32kg)