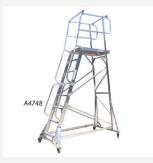

## **Description**

Picking ladders provide an ideal and safe workspace when working at heights. Picking ladders provide a small-elevated podium that is easy to manoeuvre and is designed with safety and strength in mind.

- Order Picking Platform Ladders are designed and tested to AS1892 Metal Ladders with an Industrial rating of 150kg.
- Ladders supplied welded to Brisbane and surrounding areas, otherwise some assembly required.
- \*Bulky Item. Shipping charges apply. Item shipped flat-packed. Minor assembly required.