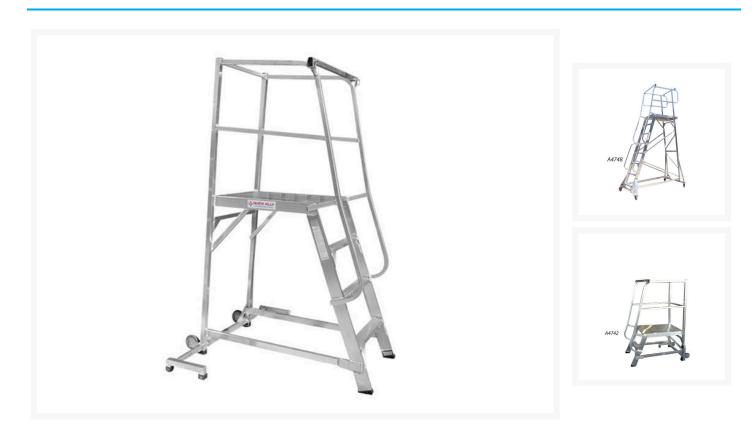

## **Product Images**

## **Description**

Picking ladders provide an ideal and safe workspace when working at heights. Picking ladders provide a small-elevated podium that is easy to manoeuvre and is designed with safety and strength in mind.

- Order Picking Platform Ladders are designed and tested to AS1892 Metal Ladders with an Industrial rating of 150kg.
- Ladders supplied welded to Brisbane and surrounding areas, otherwise some assembly required.
- \*Bulky Item. Shipping charges apply. Item shipped flat-packed. Minor assembly required.