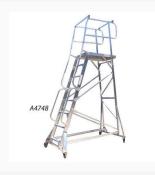

## **Description**

Picking ladders provide an ideal and safe workspace when working at heights. Picking ladders provide a small-elevated podium that is easy to manoeuvre and is designed with safety and strength in mind.

- Order Picking Platform Ladders are designed and tested to AS1892 Metal Ladders with an Industrial rating of 150kg.
- Ladders supplied welded to Brisbane and surrounding areas, otherwise some assembly required.
- \*Bulky Item. Shipping charges apply. Item shipped flat-packed. Minor assembly required.