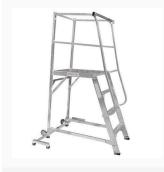

## **Description**

Picking ladders provide an ideal and safe workspace when working at heights. Picking ladders provide a small-elevated podium that is easy to manoeuvre and is designed with safety and strength in mind.

## **Products in this set**

Platform Ladders Order Picking (Steps: 2, Wheels: 2, Height: 600mm, Weight: 22kg)

Platform Ladders Order Picking (Steps: 3, Wheels: 2, Height: 900mm, Weight: 30kg)

Platform Ladders Order Picking (Steps: 4, Wheels: 4, Height: 1200mm, Weight: 32kg)