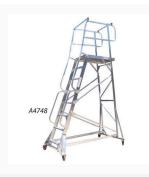

## **Description**

Picking ladders provide an ideal and safe workspace when working at heights. Picking ladders provide a small-elevated podium that is easy to manoeuvre and is designed with safety and strength in mind.

- Order Picking Platform Ladders are designed and tested to AS1892 Metal Ladders with an Industrial rating of 150kg.
- Ladders supplied welded to Brisbane and surrounding areas, otherwise some assembly required.
- \*Bulky Item. Shipping charges apply. Item shipped flat-packed. Minor assembly required.

## **Products in this set**

Platform Ladders Order Picking (Steps: 2, Wheels: 2, Height: 600mm, Weight: 22kg)

Platform Ladders Order Picking (Steps: 3, Wheels: 2, Height: 900mm, Weight: 30kg)

Platform Ladders Order Picking (Steps: 4, Wheels: 4, Height: 1200mm, Weight: 32kg)