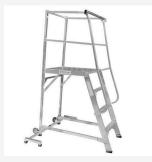

## **Description**

Picking ladders provide an ideal and safe workspace when working at heights. Picking ladders provide a small-elevated podium that is easy to manoeuvre and is designed with safety and strength in mind.

- Order Picking Platform Ladders are designed and tested to AS1892 Metal Ladders with an Industrial rating of 150kg.
- Ladders supplied welded to Brisbane and surrounding areas, otherwise some assembly required.
- \*Bulky Item. Shipping charges apply. Item shipped flat-packed. Minor assembly required.

## **Products in this set**

Platform Ladders Order Picking (Steps: 2, Wheels: 2, Height: 600mm, Weight: 22kg)

Platform Ladders Order Picking (Steps: 3, Wheels: 2, Height: 900mm, Weight: 30kg)

Platform Ladders Order Picking (Steps: 4, Wheels: 4, Height: 1200mm, Weight: 32kg)