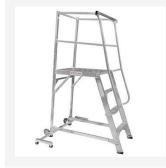

## **Product Images**

## **Description**

Picking ladders provide an ideal and safe workspace when working at heights. Picking ladders provide a small-elevated podium that is easy to manoeuvre and is designed with safety and strength in mind.