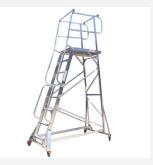

## **Description**

Picking ladders provide an ideal and safe workspace when working at heights. Picking ladders provide a small-elevated podium that is easy to manoeuvre and is designed with safety and strength in mind.

- Order Picking Platform Ladders are designed and tested to AS1892 Metal Ladders with an Industrial rating of 150kg.
- Ladders supplied welded to Brisbane and surrounding areas, otherwise some assembly required.
- \*Bulky Item. Shipping charges apply. Item shipped flat-packed. Minor assembly required.

## **Products in this set**

Platform Ladders Order Picking (Steps: 2, Wheels: 2, Height: 600mm, Weight: 22kg)

Platform Ladders Order Picking (Steps: 3, Wheels: 2, Height: 900mm, Weight: 30kg)

Platform Ladders Order Picking (Steps: 4, Wheels: 4, Height: 1200mm, Weight: 32kg)