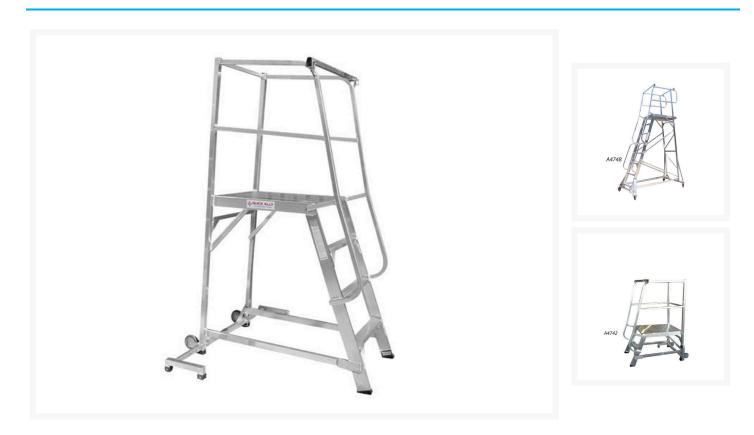

## **Product Images**

## **Description**

Picking ladders provide an ideal and safe workspace when working at heights. Picking ladders provide a small-elevated podium that is easy to manoeuvre and is designed with safety and strength in mind.

- Order Picking Platform Ladders are designed and tested to AS1892 Metal Ladders with an Industrial rating of 150kg.
- Ladders supplied welded to Brisbane and surrounding areas, otherwise some assembly required.
- \*Bulky Item. Shipping charges apply. Item shipped flat-packed. Minor assembly required.