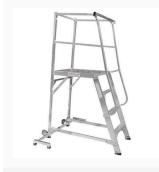

## **Description**

Picking ladders provide an ideal and safe workspace when working at heights. Picking ladders provide a small-elevated podium that is easy to manoeuvre and is designed with safety and strength in mind.

- Order Picking Platform Ladders are designed and tested to AS1892 Metal Ladders with an Industrial rating of 150kg.
- Ladders supplied welded to Brisbane and surrounding areas, otherwise some assembly required.
- \*Bulky Item. Shipping charges apply. Item shipped flat-packed. Minor assembly required.

## **Products in this set**

Platform Ladders Order Picking (Steps: 2, Wheels: 2, Height: 600mm, Weight: 22kg)

Platform Ladders Order Picking (Steps: 3, Wheels: 2, Height: 900mm, Weight: 30kg)

Platform Ladders Order Picking (Steps: 4, Wheels: 4, Height: 1200mm, Weight: 32kg)