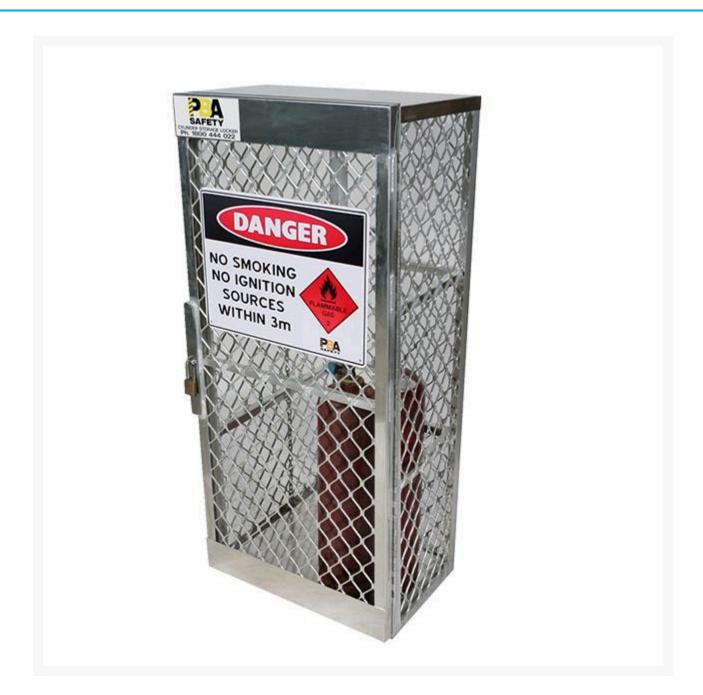

## **Description**

This tough locker is guaranteed not to corrode, rust or fade and will stand up to many years of use in even the harshest Australian environment.

- Capacity: 2 Cylinder Vertical Cylinders 2 G size Acetylene OR 2 Forklift Cylinders.
- External Dimensions: Height 1800mm x Width 760mm x Depth 415mm.
- Signage: Comes with 'Flammable' sign.
- Complies with Australian Standard AS4332:1995.
- Solid aluminium construction.
- Slanted roof efficiently handles even the heaviest rain conditions.
- Every unit comes with pre-drilled corner holes for secure anchoring and units are fully assembled for quick set up.
- Units are supplied with flammable or oxygen sign.
- Secures your cylinders from theft and tampering.