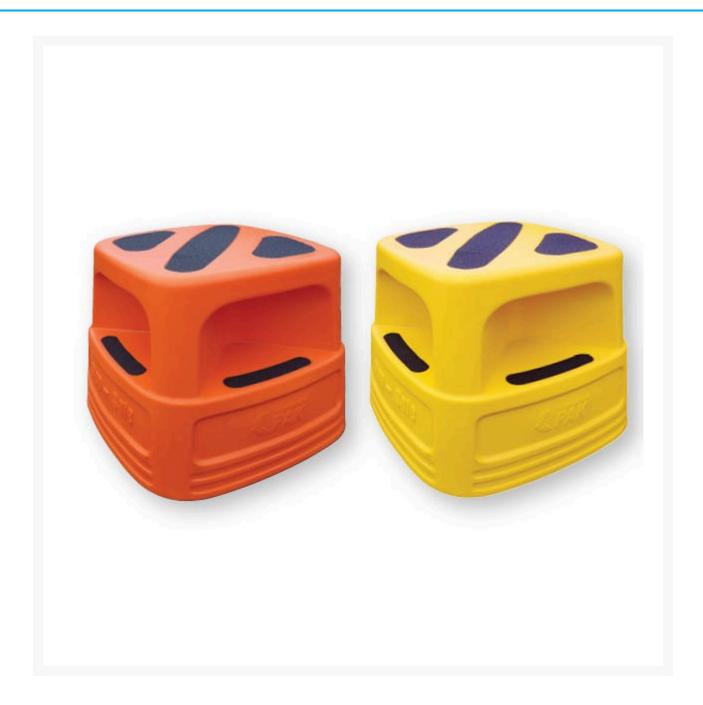

## **Description**

This secure, non-slip step is great for reaching high places such as shelves and racking.

- The extra-wide base makes it extremely stable and it can safely support loads of up to 400kg loads.
- Lightweight design makes this stool easy to move about your facility.
- Add the anti-skid rubber stops for extra slippery surfaces.
- Available Colours: Yellow or Orange.
- Holds up to 400kg.

## **Products in this set**

Step Safe Yellow -  $500(L) \times 500(W) \times 360(H)$ mm (up to 400kg)

Step Safe Orange - 500(L) x 500(W) x 360(H)mm (up to 400kg)

No picture available... yet.

**Step Safe Replacement Rubber Stopper & Rivet (Each)**