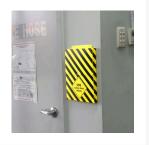

## **Description**

Easily and safely store your Safety Data Sheets (SDS) wherever they're required in the workplace.

- Dimensions: Height: 300mmm x Width: 227mm x Depth: 23mm
- Durable polypropylene box designed to mount onto a wall or other vertical surface.
- Lockdown front flap provides further protection.
- Comes with a handy reference guide.
- Supplied flat for easy storage and shipping.
- Ideal for applications where only a small number of SDS documents are required.
- Easily mounts to wall. 2 screws or hooks required not included.
- Note: For indoor use only.