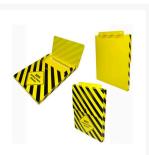

## **Description**

Easily and safely store your Safety Data Sheets (SDS) wherever they're required in the workplace.

- Dimensions: Height: 300mmm x Width: 227mm x Depth: 23mm
- Durable polypropylene box designed to mount onto a wall or other vertical surface.
- Lockdown front flap provides further protection.
- Comes with a handy reference guide.
- Supplied flat for easy storage and shipping.
- Ideal for applications where only a small number of SDS documents are required.
- Easily mounts to wall. 2 screws or hooks required not included.
- Note: For indoor use only.