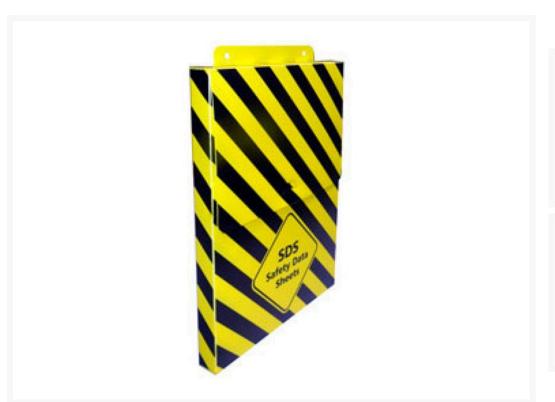

## **Description**

Easily and safely store your Safety Data Sheets (SDS) wherever they're required in the workplace.

- Dimensions: Height: 300mmm x Width: 227mm x Depth: 23mm
- Durable polypropylene box designed to mount onto a wall or other vertical surface.
- Lockdown front flap provides further protection.
- Comes with a handy reference guide.
- Supplied flat for easy storage and shipping.
- Ideal for applications where only a small number of SDS documents are required.
- Easily mounts to wall. 2 screws or hooks required not included.
- Note: For indoor use only.