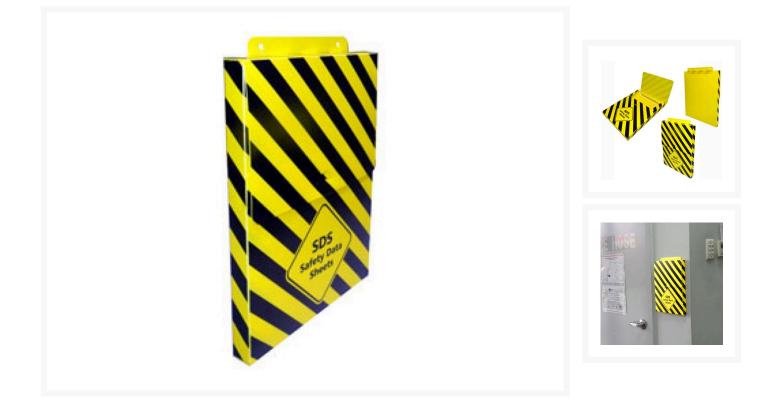

## Description

Easily and safely store your Safety Data Sheets (SDS) wherever they're required in the workplace.

- Dimensions: Height: 300mmm x Width: 227mm x Depth: 23mm
- Durable polypropylene box designed to mount onto a wall or other vertical surface.
- Lockdown front flap provides further protection.
- Comes with a handy reference guide.
- Supplied flat for easy storage and shipping.
- Ideal for applications where only a small number of SDS documents are required.
- Easily mounts to wall. 2 screws or hooks required not included.
- Note: For indoor use only.