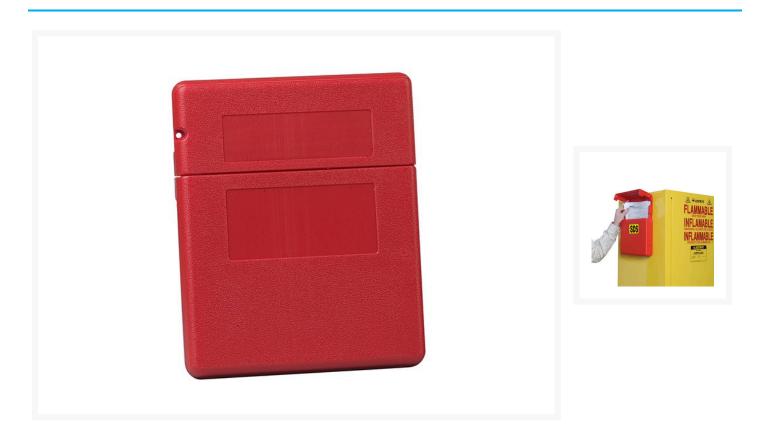

## **Red SDS Holder Medium Top Load**

## Description

Keep SDS sheets and emergency documents protected both indoors and outdoors.

- Dimensions: Length 318mm x Width 260mm x Depth 57mm
- Can be locked using padlocks. Available separately.
- Weatherproof, durable polyethylene.
- Can be mounted on fences, walls, machinery or other equipment.
- Includes heavy-duty, double-sided tape for mounting purposes.
- Includes additional mounting holes.
- Includes a sticker pack containing 2 x blank, 1 x 'Information' and 1 x 'SDS' stickers.
- Suitable for indoor and outdoor uses.