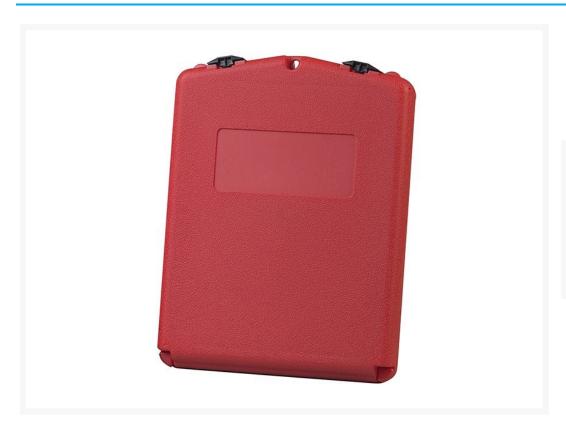

## Red SDS Holder Medium Front Load

## **Description**

Keep SDS sheets and emergency documents protected both indoors and outdoors.

- Dimensions: Length 368mm x Width 279mm x Depth 54mm.
- Can be locked using padlocks. Available separately.
- Weatherproof, durable polyethylene.
- Can be mounted on fences, walls, machinery or other equipment.
- Includes heavy-duty, double-sided tape for mounting purposes.
- Includes additional mounting holes.
- Includes a sticker pack containing 2 x blank, 1 x 'Information' and 1 x 'SDS' stickers.
- Suitable for indoor and outdoor uses.