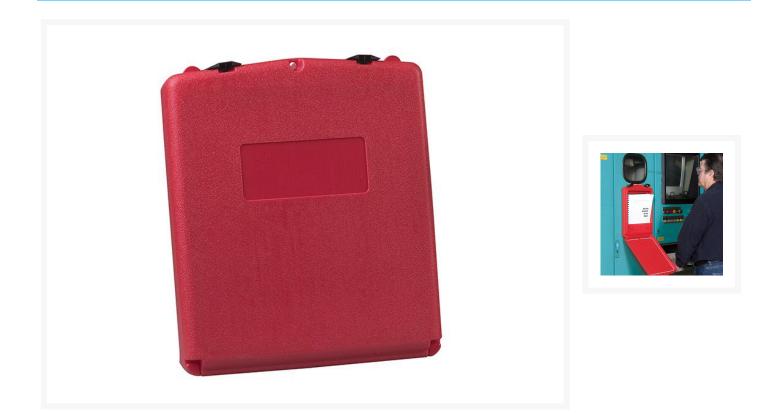

## **Red SDS Holder Large Front Load**

## Description

Keep SDS sheets and emergency documents protected both indoors and outdoors.

- Dimensions: Length 400mm x Width 340mm x Depth 90mm.
- Can be locked using padlocks. Available separately.
- Accommodates a full-size SDS binder.
- Weatherproof, durable polyethylene.
- Can be mounted on fences, walls, machinery or other equipment.
- Includes heavy-duty, double-sided tape for mounting purposes.
- Includes additional mounting holes.
- Includes a sticker pack containing 2 x blank, 1 x 'Information' and 1 x 'SDS' stickers.
- Suitable for indoor and outdoor uses.